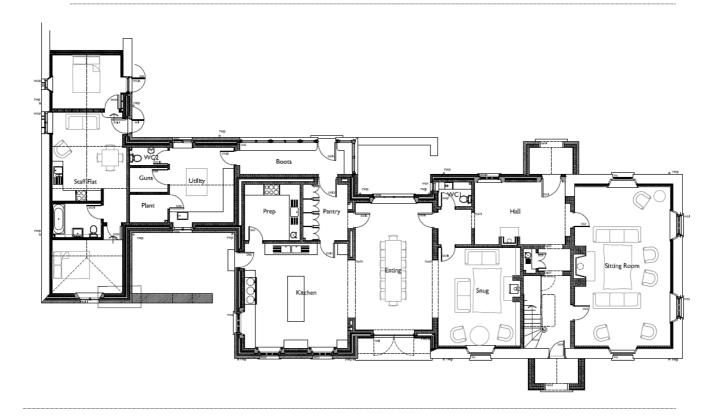

wer over.                              |
| 7 Pinkery<br>(Stables)                        | King size bed                                         | 2      | Double ended bath, separate shower.                            |
| 8 Prayway<br>(Stables)                        | King size bed (can be divided into two single beds) • | 2      | Double ended bath, separate shower.                            |
| 9 Buscombe<br>(Stables)                       | Antique oak twin<br>beds                              | 2      | Double ended bath, separate shower.                            |
| Total                                         |                                                       | 18     |                                                                |



### GROUND FLOOR PLAN (main house)



## FIRST FLOOR PLAN (main house)







Please note, bedroom 7's bathroom has a bath and separate shower (the shower is not shown on the floor plan above).