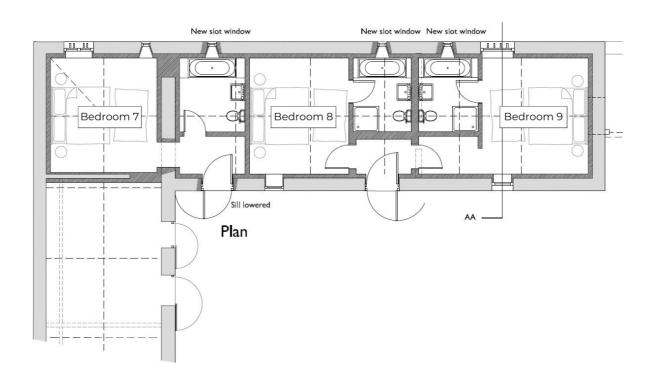

## FIRST FLOOR PLAN (main house)

Please note, bedroom 7's bathroom has a bath and separate shower (the shower is not shown on the floor plan above).