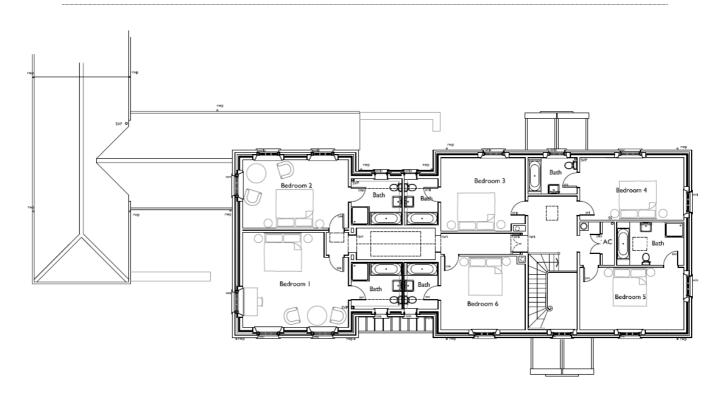

## FIRST FLOOR PLAN (main house)

Please note, bedroom 7's bathroom has a bath and separate shower (the shower is not shown on the floor plan above).