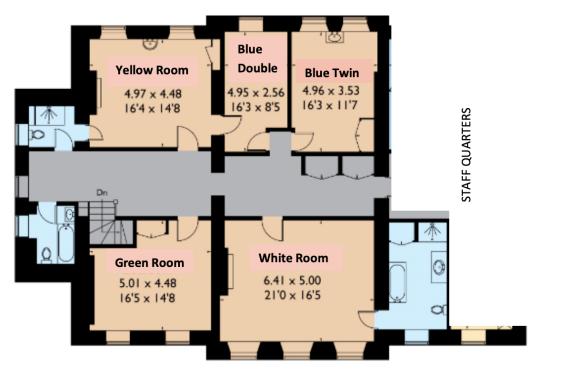

## BEDROOMS - sleeps 22 (+3) in 11 bedrooms

| Bedroom                                        | Beds                           | Sleeps | Features                                                                                      |
|------------------------------------------------|--------------------------------|--------|-----------------------------------------------------------------------------------------------|
| Master Suite<br>(First Floor)                  | Four Poster Super<br>King size | 2      | En suite bathroom (Jack & Jill) Can be<br>shared with Master Dressing Room.<br>Lakeside View. |
| Master Suite Dressing<br>Room<br>(First Floor) | Two single beds                | 2      | North Lawn View. Shared en-suite bathroom with Master Suite.                                  |
| Chinese Suite<br>(First Floor)                 | King size bed                  | 2      | Lakeside view. Shares bathroom with<br>Chinese Lodge.                                         |
| Chinese Lodge<br>(First Floor)                 | Double bed                     | 2      | North lawn view. Shares bathroom with Chinese Suite.                                          |
| Yellow Room<br>(Second Floor)                  | King size bed                  | 2      | Lakeside view. En suite bathroom.                                                             |
| White Room<br>(Second Floor)                   | King size bed                  | 2      | North lawn view. En suite bathroom.                                                           |
| Green Room<br>(Second Floor)                   | Two single beds                | 2      | Shares Family Bathroom. North lawn view.                                                      |
| Blue Room<br>(Second Floor)                    | Two single beds                | 2      | Shares Family Bathroom. Lakeside view.                                                        |

| Blue Room Double<br>(Second Floor) | Double bed                                     | 2     | Shares Family Bathroom. Lakeside view.              |
|------------------------------------|------------------------------------------------|-------|-----------------------------------------------------|
| Bedroom 1<br>(Lower Ground)        | King size bed                                  | 2     | Shared Lower Ground bathroom.<br>Antler chandelier. |
| Bedroom 2<br>(Lower Ground)        | Twin beds                                      | 2     | Shared Lower Ground bathroom.                       |
| Bedroom 3<br>(Lower Ground)        | Children's bedroom<br>bunk bed + Single<br>Bed | 3     | Shared Lower Ground bathroom.                       |
| Total                              |                                                | 22-25 |                                                     |

## FLOOR PLANS

Lower Ground Floor

First Floor

Second Floor