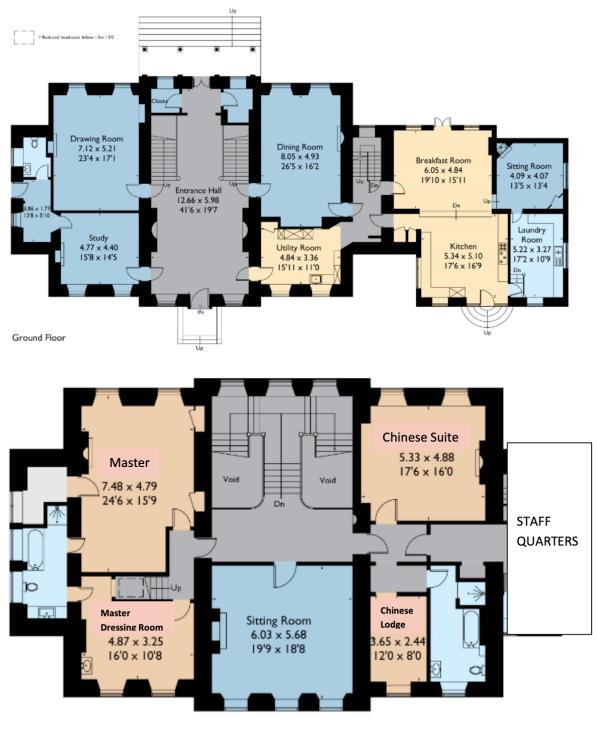

## BEDROOMS - sleeps 22 (+3) in 11 bedrooms

| Bedroom                                        | Beds                           | Sleeps | Features                                                                                      |
|------------------------------------------------|--------------------------------|--------|-----------------------------------------------------------------------------------------------|
| Master Suite<br>(First Floor)                  | Four Poster Super<br>King size | 2      | En suite bathroom (Jack & Jill) Can be<br>shared with Master Dressing Room.<br>Lakeside View. |
| Master Suite Dressing<br>Room<br>(First Floor) | Two single beds                | 2      | North Lawn View. Shared en-suite bathroom with Master Suite.                                  |
| Chinese Suite<br>(First Floor)                 | King size bed                  | 2      | Lakeside view. Shares bathroom with<br>Chinese Lodge.                                         |
| Chinese Lodge<br>(First Floor)                 | Double bed                     | 2      | North lawn view. Shares bathroom with Chinese Suite.                                          |
| Yellow Room<br>(Second Floor)                  | King size bed                  | 2      | Lakeside view. En suite bathroom.                                                             |
| White Room<br>(Second Floor)                   | King size bed                  | 2      | North lawn view. En suite bathroom.                                                           |
| Green Room<br>(Second Floor)                   | Two single beds                | 2      | Shares Family Bathroom. North lawn view.                                                      |
| Blue Room<br>(Second Floor)                    | Two single beds                | 2      | Shares Family Bathroom. Lakeside view.                                                        |

| Blue Room Double<br>(Second Floor) | Double bed                                     | 2     | Shares Family Bathroom. Lakeside view.              |
|------------------------------------|------------------------------------------------|-------|-----------------------------------------------------|
| Bedroom 1<br>(Lower Ground)        | King size bed                                  | 2     | Shared Lower Ground bathroom.<br>Antler chandelier. |
| Bedroom 2<br>(Lower Ground)        | Twin beds                                      | 2     | Shared Lower Ground bathroom.                       |
| Bedroom 3<br>(Lower Ground)        | Children's bedroom<br>bunk bed + Single<br>Bed | 3     | Shared Lower Ground bathroom.                       |
| Total                              |                                                | 22-25 |                                                     |

## FLOOR PLANS

Lower Ground Floor

First Floor

Second Floor