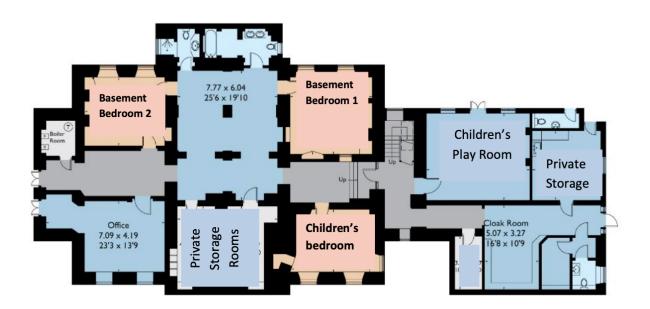

## BEDROOMS - sleeps 22 (+3) in 11 bedrooms

| Bedroom                                        | Beds                           | Sleeps | Features                                                                                      |
|------------------------------------------------|--------------------------------|--------|-----------------------------------------------------------------------------------------------|
| Master Suite<br>(First Floor)                  | Four Poster Super<br>King size | 2      | En suite bathroom (Jack & Jill) Can be<br>shared with Master Dressing Room.<br>Lakeside View. |
| Master Suite Dressing<br>Room<br>(First Floor) | Two single beds                | 2      | North Lawn View. Shared en-suite bathroom with Master Suite.                                  |
| Chinese Suite<br>(First Floor)                 | King size bed                  | 2      | Lakeside view. Shares bathroom with<br>Chinese Lodge.                                         |
| Chinese Lodge<br>(First Floor)                 | Double bed                     | 2      | North lawn view. Shares bathroom with Chinese Suite.                                          |
| Yellow Room<br>(Second Floor)                  | King size bed                  | 2      | Lakeside view. En suite bathroom.                                                             |
| White Room<br>(Second Floor)                   | King size bed                  | 2      | North lawn view. En suite bathroom.                                                           |
| Green Room<br>(Second Floor)                   | Two single beds                | 2      | Shares Family Bathroom. North lawn view.                                                      |
| Blue Room<br>(Second Floor)                    | Two single beds                | 2      | Shares Family Bathroom. Lakeside view.                                                        |

| Blue Room Double<br>(Second Floor) | Double bed                                     | 2     | Shares Family Bathroom. Lakeside view.              |
|------------------------------------|------------------------------------------------|-------|-----------------------------------------------------|
| Bedroom 1<br>(Lower Ground)        | King size bed                                  | 2     | Shared Lower Ground bathroom.<br>Antler chandelier. |
| Bedroom 2<br>(Lower Ground)        | Twin beds                                      | 2     | Shared Lower Ground bathroom.                       |
| Bedroom 3<br>(Lower Ground)        | Children's bedroom<br>bunk bed + Single<br>Bed | 3     | Shared Lower Ground bathroom.                       |
| Total                              |                                                | 22-25 |                                                     |

## FLOOR PLANS

Lower Ground Floor

First Floor

Second Floor