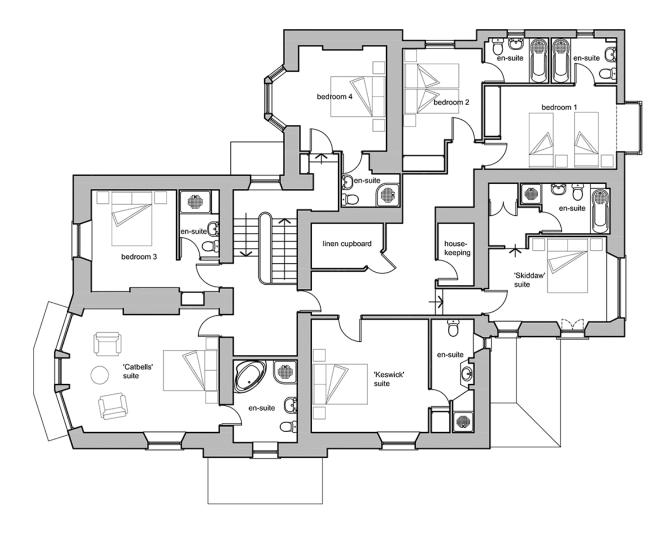

## THE HOUSE - FIRST FLOOR PLAN

## THE MAIN HOUSE – sleeps 16 in 8 bedrooms

• indicates a choice of bed configuration

| Bedroom                         | Beds        | Sleeps | Features             |
|---------------------------------|-------------|--------|----------------------|
| Bedroom 1<br>(First Floor)      | Twin        | 2      | En suite with shower |
| Bedroom 2<br>(First Floor)      | Twin        | 2      | En suite with shower |
| Bedroom 3<br>(First Floor)      | King Double | 2      | En suite with shower |
| Bedroom 4<br>(First Floor)      | King Double | 2      | En suite with shower |
| Bedroom 5<br>(Ground Floor)     | King Double | 2      | En suite wet room    |
| Catbells Suite<br>(First Floor) | King Double | 2      | En suite with bath   |
| Keswick Suite<br>(First Floor)  | King Double | 2      | En suite with bath   |
| Skiddaw Suite<br>(First Floor)  | King Double | 2      | En suite with bath   |
| Total                           |             | 16     |                      |