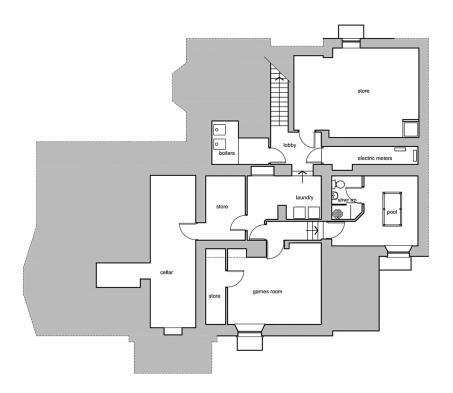

| Beds        | Sleeps | Features                  |
|-----------------------------------|-------------|--------|---------------------------|
| Bedroom Suite 1<br>(Ground Floor) | King Double | 2      | Shared Bathroom with Bath |
| Bedroom 2<br>(Ground Floor)       | King Double | 2      | Shared Bathroom with Bath |
| Bedroom 3<br>(First Floor)        | King Double | 2      | En suite with shower      |
| Total                             |             | 6      |                           |

#### Overall capacity:

- Sleeps 22 with Main House and the Lodge
- Bedroom 5 suitable for guests with mobility restrictions
- Up to two well behaved dogs welcome, sleeping in the downstairs utility area







## THE HOUSE - FIRST FLOOR PLAN





### THE HOUSE - BASEMENT PLAN



# THE LODGE - FLOOR PLAN





BIG HOUSE EXPERIENCE