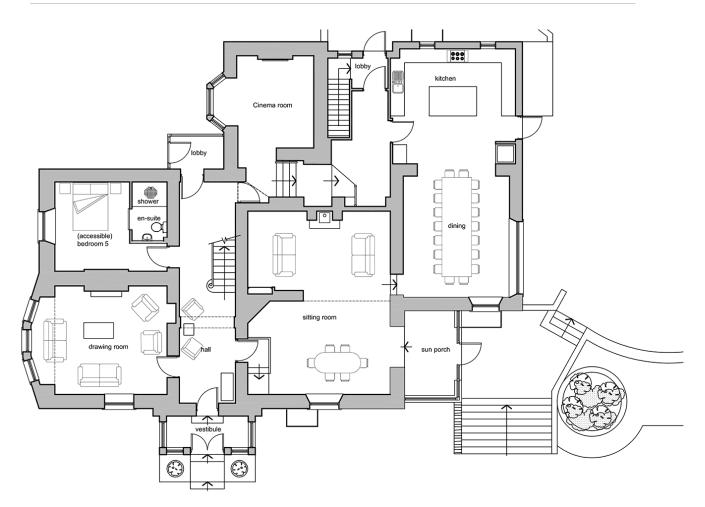

## THE MAIN HOUSE – sleeps 16 in 8 bedrooms

• indicates a choice of bed configuration

| Bedroom                         | Beds        | Sleeps | Features             |
|---------------------------------|-------------|--------|----------------------|
| Bedroom 1<br>(First Floor)      | Twin        | 2      | En suite with shower |
| Bedroom 2<br>(First Floor)      | Twin        | 2      | En suite with shower |
| Bedroom 3<br>(First Floor)      | King Double | 2      | En suite with shower |
| Bedroom 4<br>(First Floor)      | King Double | 2      | En suite with shower |
| Bedroom 5<br>(Ground Floor)     | King Double | 2      | En suite wet room    |
| Catbells Suite<br>(First Floor) | King Double | 2      | En suite with bath   |
| Keswick Suite<br>(First Floor)  | King Double | 2      | En suite with bath   |
| Skiddaw Suite<br>(First Floor)  | King Double | 2      | En suite with bath   |
| Total                           |             | 16     |                      |