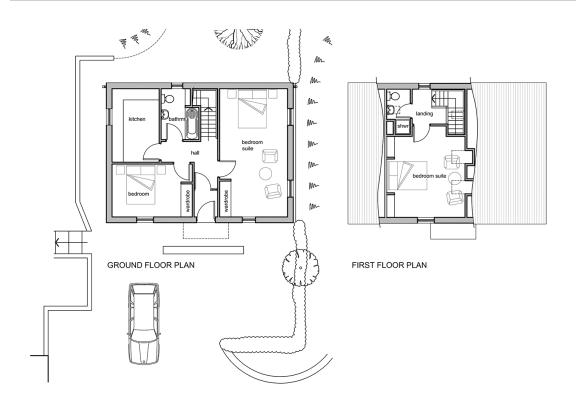

# THE LODGE - FLOOR PLAN

BIG HOUSE EXPERIENCE

## THE LODGE – sleeps 6 in 3 bedrooms

• indicates a choice of bed configuration

| Bedroom                           | Beds        | Sleeps | Features                  |
|-----------------------------------|-------------|--------|---------------------------|
| Bedroom Suite 1<br>(Ground Floor) | King Double | 2      | Shared Bathroom with Bath |
| Bedroom 2<br>(Ground Floor)       | King Double | 2      | Shared Bathroom with Bath |
| Bedroom 3<br>(First Floor)        | King Double | 2      | En suite with shower      |
| Total                             |             | 6      |                           |