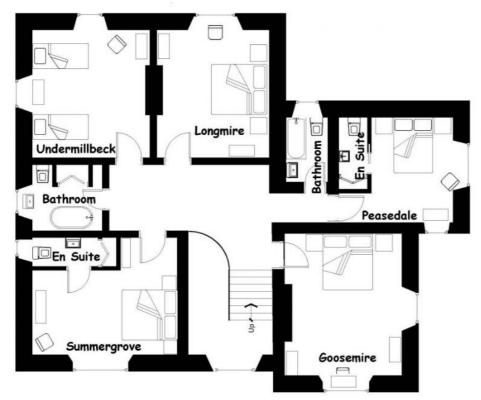

# BEDROOMS – sleeps 10 in 5 bedrooms

### • indicates a choice of bed configuration

| Bedroom                          | Beds                                                         | Sleeps | Features                                                                                                                                                    |
|----------------------------------|--------------------------------------------------------------|--------|-------------------------------------------------------------------------------------------------------------------------------------------------------------|
| 1 First Floor<br>(Goosemire)     | Super king bed                                               | 2      | Double aspect windows and view of the lake and western Lakeland Fells. Bathroom across the hall (shared family bathroom).                                   |
| 2 First Floor<br>(Peasedale)     | Double bed                                                   | 2      | Ensuite with shower, WC. Views of the surrounding estate and lake view through small side window.                                                           |
| 3 First Floor<br>(Longmire)      | Super king bed (can<br>be divided into two<br>single beds) • | 2      | Original marble fireplace surround.<br>Bathroom across the hall (shared<br>family bathroom).                                                                |
| 4 First Floor<br>(Undermillbeck) | Twin beds                                                    | 2      | Double aspect windows with views of the surrounding estate. Original marble fireplace surround. Bathroom with WC in adjacent room (shared family bathroom). |
| 5 First Floor<br>(Summergrove)   | Super king bed                                               | 2      | Ensuite with shower, WC. View of<br>the lake, front lawn area and<br>western Lakeland Fells.                                                                |
| Total                            |                                                              | 10     |                                                                                                                                                             |

There is a family bathroom on the first floor with roll-top bath, double shower, sink with vanity unit, WC. There is also a wet room on the ground floor.

# FIRST FLOOR