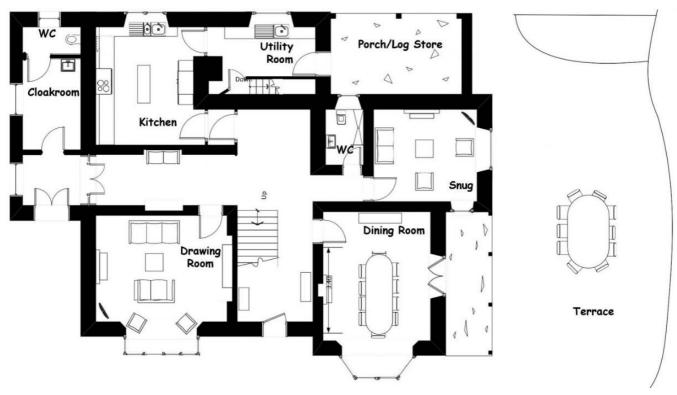

arble fireplace surround. Bathroom with WC in adjacent room (shared family bathroom). |
| 5 First Floor<br>(Summergrove)   | Super king bed                                               | 2      | Ensuite with shower, WC. View of<br>the lake, front lawn area and<br>western Lakeland Fells.                                                                |
| Total                            |                                                              | 10     |                                                                                                                                                             |

There is a family bathroom on the first floor with roll-top bath, double shower, sink with vanity unit, WC. There is also a wet room on the ground floor.



# **GROUND FLOOR**



# FIRST FLOOR