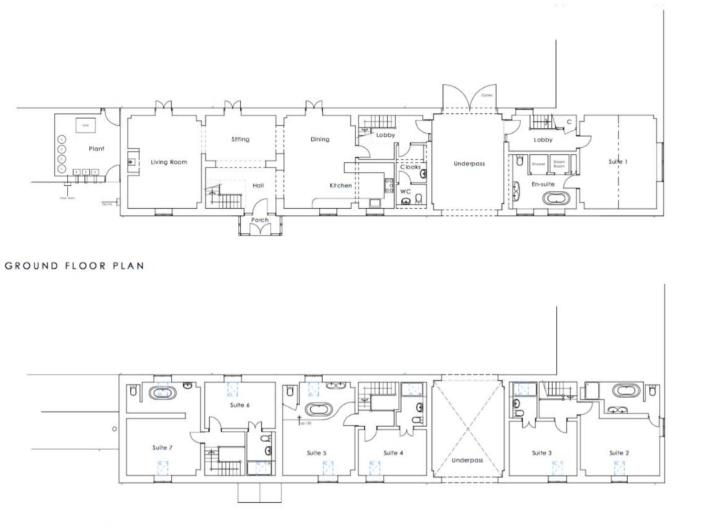

### 7 in the grange, 5 in the farmhouse and 2 in the apartment

#### • indicates a choice of bed configuration

| Bedroom                            | Beds                                                                             | Sleeps | Features                                                                                                                                   |  |  |
|------------------------------------|----------------------------------------------------------------------------------|--------|--------------------------------------------------------------------------------------------------------------------------------------------|--|--|
| The Grange                         |                                                                                  |        |                                                                                                                                            |  |  |
| Suite 1<br>(ground floor)          | Super king size bed<br>(180cm)                                                   | 2      | Master bedroom situated in<br>separate annex through covered<br>archway. En-suite bathroom with<br>bath, walk-in shower and steam<br>room. |  |  |
| Suite 2<br>(first floor)           | King size bed (150cm)                                                            | 2      | Situated in separate annex<br>through covered archway. En-<br>suite bathroom with bath and<br>walk-in shower.                              |  |  |
| Suite 3<br>(first floor)           | King size bed (150cm)                                                            | 2      | Situated in separate annex<br>through covered archway. En-<br>suite shower room.                                                           |  |  |
| Suite 4<br>(first floor)           | King size bed (150cm)                                                            | 2      | En-suite shower room.                                                                                                                      |  |  |
| Suite 5<br>(first floor)           | King size bed (150cm)                                                            | 2      | In-room bath with hand-held shower.                                                                                                        |  |  |
| Suite 6<br>(first floor)           | King size bed (150cm)                                                            | 2      | En-suite shower room.                                                                                                                      |  |  |
| Suite 7<br>(first floor)           | Twin beds (90cm<br>each – can be joined<br>to make a super king<br>size bed) •   | 2      | En-suite bathroom with bath and shower over.                                                                                               |  |  |
| The Farmhouse                      |                                                                                  |        |                                                                                                                                            |  |  |
| Principal Bedroom<br>(first floor) | Super king size bed<br>(can be divided into<br>two single beds –<br>90cm each) ● | 2      | Separate dressing room.<br>Wardrobe space. En-suite<br>bathroom with bath and walk-in<br>shower.                                           |  |  |
| Bedroom 1<br>(first floor)         | King size bed (150cm)                                                            | 2      | Wardrobe space. En-suite shower room.                                                                                                      |  |  |
| Bedroom 2<br>(second floor)        | King size bed (150cm)                                                            | 2      | Wardrobe space. Shared<br>bathroom with bath and walk-in<br>shower.                                                                        |  |  |

| Bedroom                     | Beds                                                                             | Sleeps | Features                                                            |
|-----------------------------|----------------------------------------------------------------------------------|--------|---------------------------------------------------------------------|
| Bedroom 3<br>(second floor) | Super king size bed (can<br>be divided into two<br>single beds – 90cm<br>each) • | 2      | Wardrobe space. Shared<br>bathroom with bath and walk-in<br>shower. |
| Bedroom 4<br>(second floor) | King size bed (150cm)                                                            | 2      | Wardrobe space. Shared<br>bathroom with bath and walk-in<br>shower. |
| Apartment                   |                                                                                  |        |                                                                     |
| Bedroom 1<br>(first floor)  | Super king size bed (can<br>be divided into two<br>single beds – 90cm<br>each) • | 2      | Shared bathroom on ground floor with bath and separate shower.      |
| Bedroom 2<br>(first floor)  | Super king size bed<br>(180cm)                                                   | 2      | Shared bathroom on ground floor with bath and separate shower.      |
| Total                       |                                                                                  | 28     |                                                                     |