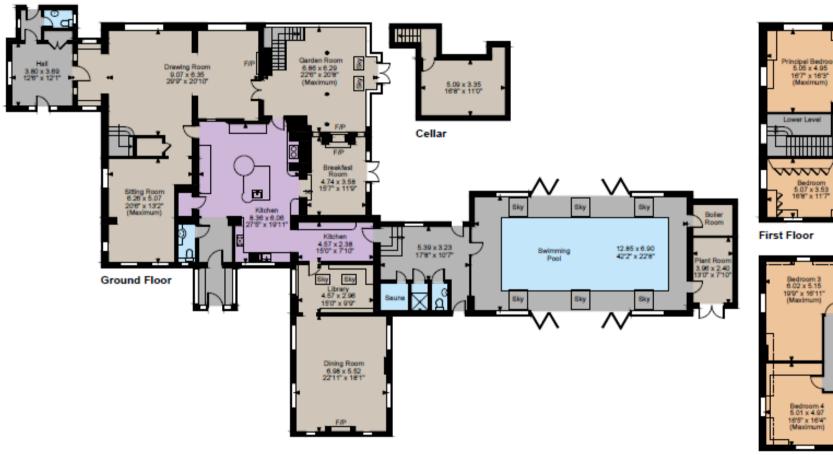

## FLOOR PLANS - FARMHOUSE

Second Floor

4.43 x 3.72 14'6" x 122"

 $\sim$ 

7<del>111111</del>

ю

Bedroom 2 6.11 x 5.63 20'1" x 18'6"

FIRST FLOOR PLAN