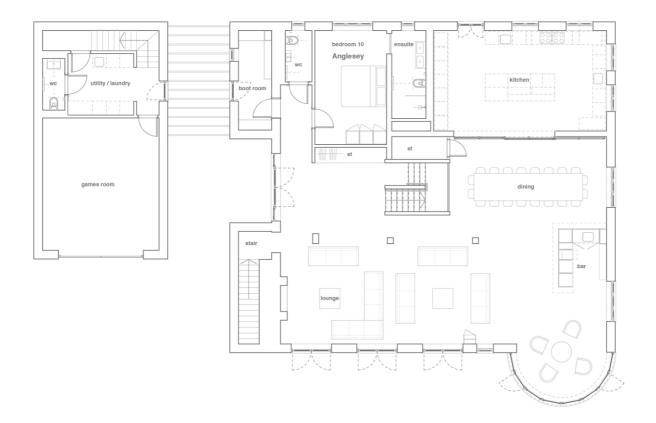

### LIVING ROOMS

Ground Floor:

• **Ground floor reception area:** A spectacular open-plan living area with comfortable seating, an open fire, dining area with seating for 20 guests. There's also a stylish cocktail bar with a wine fridge, sink and ice-maker.

#### COOKING AND DINING

• **Kitchen:** There is a beautifully designed, luxurious German-made kitchen with island breakfast bar, 2 sinks, 2 Siemens dishwashers, 2 Siemens four-ring induction hobs, 3 Siemens electric ovens with warming drawer, 2 full height integral fridges, separate integral freezer and a Nespresso coffee machine.

## **GROUND FLOOR – LULWORTH HOUSE**