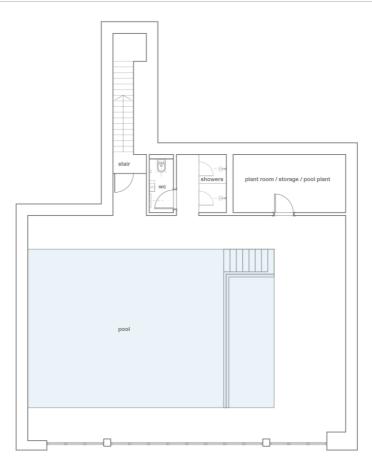

Lower Ground Floor:

• **Pool complex:** A large swimming pool with separate toddlers' splash pool. There are 2 separate showers and a WC too, plus plenty of seating around the pool. Large bi-fold doors open out onto the terrace, with spectacular views.

## LOWER GROUND FLOOR – LULWORTH HOUSE