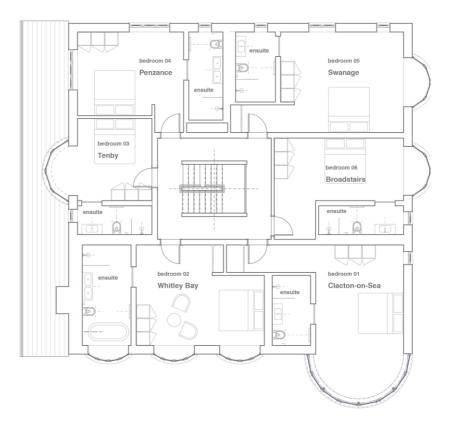

The grounds are designed to perfectly benefit from the incredible sea views. The ideal place to enjoy a glass of wine as the sun goes down.

| Bedroom                         | Beds | Sleeps         | Features                                                                                                                     |
|---------------------------------|------|----------------|------------------------------------------------------------------------------------------------------------------------------|
| Anglesey<br>(Ground Floor)      | 2    | Super-king bed | En-suite with walk-in wet room<br>shower. This bedroom is ideal<br>for elderly guests, being located<br>on the ground floor. |
| Clacton-on-Sea<br>(First Floor) | 2    | Super-king bed | En-suite walk-in wet room<br>shower. Outstanding views<br>across the cove.                                                   |
| Whitley Bay<br>(First Floor)    | 2    | Super-king bed | En-suite walk-in wet room and a roll-top bath. Excellent views.                                                              |
| Tenby<br>(First Floor)          | 2    | Super-king bed | En-suite walk-in wet room shower.                                                                                            |
| Penzance<br>(First Floor)       | 2    | Super-king bed | En-suite walk-in wet room shower and twin sinks.                                                                             |
| Swanage<br>(First Floor)        | 2    | Super-king bed | En-suite walk-in wet room shower.                                                                                            |
| Broadstairs<br>(First Floor)    | 2    | Super-king bed | En-suite walk-in wet room shower.                                                                                            |
| Hunstanton<br>(Second Floor)    | 2    | Super-king bed | En-suite walk-in wet room shower.                                                                                            |
| Cleethorpes<br>(Second Floor)   | 2    | Super-king bed | En-suite walk-in wet room shower.                                                                                            |
| Saltburn<br>(Second Floor)      | 2    | Super-king bed | En-suite with walk-in wet room shower and a roll-top bath.                                                                   |
| Total                           | 20   |                |                                                                                                                              |

## BEDROOMS – sleeps 20 in 10 bedrooms

### FIRST FLOOR – LULWORTH HOUSE