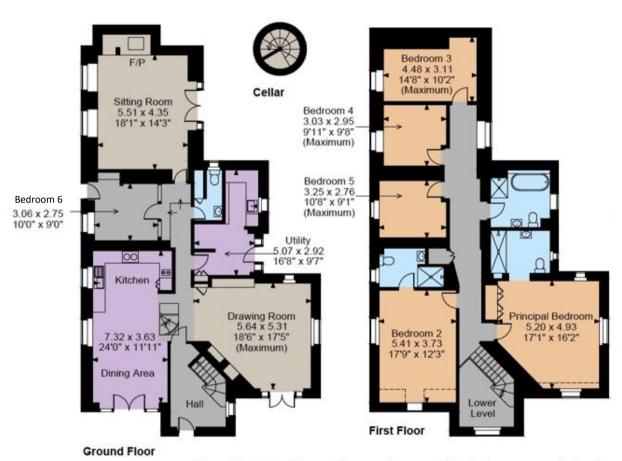

## LIST OF BEDROOMS & FLOOR PLANS AT DORNYWELL COTTAGE

## • indicates a choice of bed configuration

| Bedroom                     | Beds                                                  | Sleeps      | Features                                                                                                                       |
|-----------------------------|-------------------------------------------------------|-------------|--------------------------------------------------------------------------------------------------------------------------------|
| Main House                  |                                                       |             | ı                                                                                                                              |
| Bedroom 1<br>(First floor)  | Emperor king size bed                                 | 2           | Master suite.<br>Ensuite shower room.                                                                                          |
| Bedroom 2<br>(First floor)  | Super king size bed                                   | 2           | Ensuite shower room.                                                                                                           |
| Bedroom 3<br>(First floor)  | Super king size bed                                   | 2           | Shared bathroom with bath and separate walk-in shower.                                                                         |
| Bedroom 4<br>(First floor)  | King size bed                                         | 2           | Shared bathroom with bath and separate walk-in shower.                                                                         |
| Bedroom 5<br>(First floor)  | Double bed                                            | 2           | Shared bathroom with bath and separate walk-in shower.                                                                         |
| Bedroom 6<br>(Ground floor) | Single bed                                            | 1           | Cloakroom with toilet and sink opposite the bedroom. Shared bathroom on the first floor with bath and separate walk-in shower. |
| Annex (converte             | d stables situated behind t                           | he tennis ( | court)                                                                                                                         |
| Bedroom 7<br>(Ground floor) | King size bed                                         | 2           | Shared bathroom with bath and separate shower. Shared kitchenette in bedroom 8.                                                |
| Bedroom 8<br>(Ground floor) | King size bed (can be divided into two single beds) • | 2           | Shared bathroom with bath and separate shower. In-room shared kitchenette.                                                     |
| Total                       |                                                       | 15          |                                                                                                                                |

The position & size of doors, windows, appliances and other features are approximate only.

\_\_\_\_\_ Denotes restricted head height