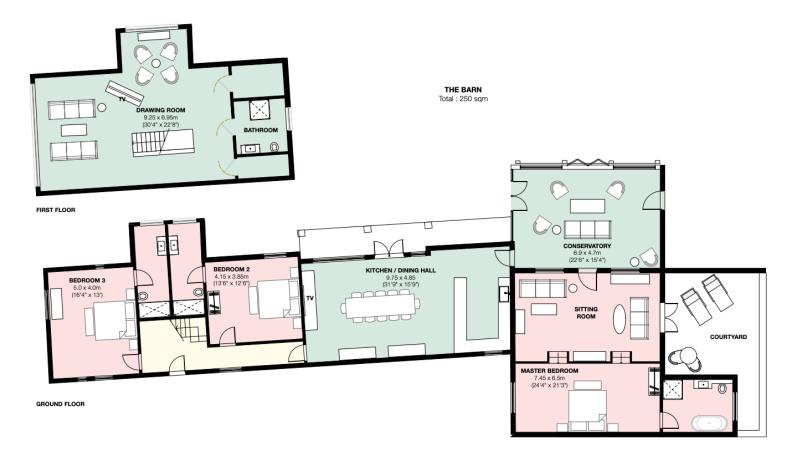

## BARN - sleeps 6 in 3 bedrooms

• indicates a choice of bed configuration

| Bedroom                     | Beds           | Sleeps | Features                                       |
|-----------------------------|----------------|--------|------------------------------------------------|
| Bedroom 1<br>(Ground Floor) | Double bed     | 2      | Master Suite.<br>En suite with bath and shower |
| Bedroom 2<br>(Ground Floor) | King-sized bed | 2      | En suite with shower                           |
| Bedroom 3<br>(Ground Floor) | King-sized bed | 2      | En suite with shower                           |
| Total                       |                | 6      |                                                |