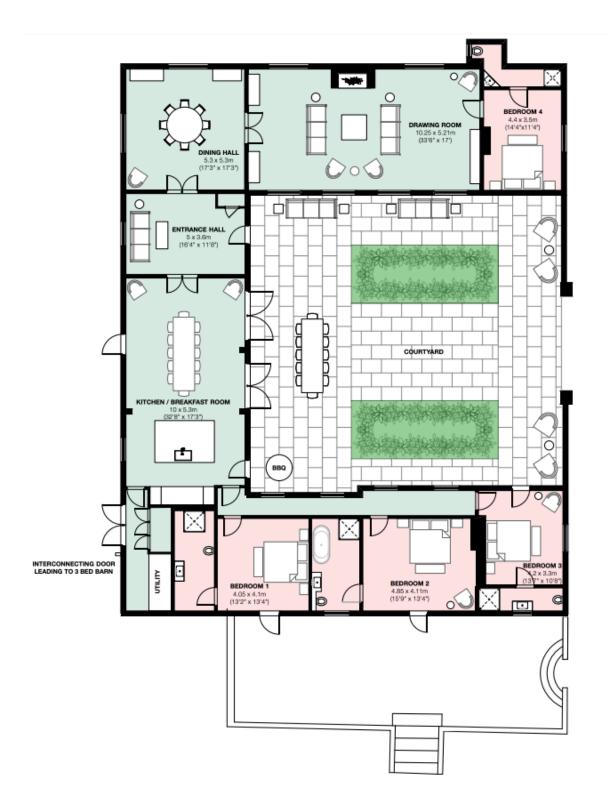

## SUFFOLK STABLES – sleeps 8 in 4 bedrooms

## • indicates a choice of bed configuration

| Bedroom                     | Beds                                                        | Sleeps | Features                                             |
|-----------------------------|-------------------------------------------------------------|--------|------------------------------------------------------|
| Bedroom 1<br>(Ground Floor) | Super king bed, can be<br>divided into two single<br>beds • | 2      | En suite with shower                                 |
| Bedroom 2<br>(Ground Floor) | Super king bed, can be<br>divided into two single<br>beds • | 2      | Master Suite<br>En suite with bathroom and<br>shower |
| Bedroom 3<br>(Ground Floor) | Double bed can be divided into two single beds •            | 2      | En suite with shower                                 |
| Bedroom 4<br>(Ground Floor) | Double bed can be divided into two single beds •            | 2      | En suite with shower                                 |
| Total                       |                                                             | 8      |                                                      |