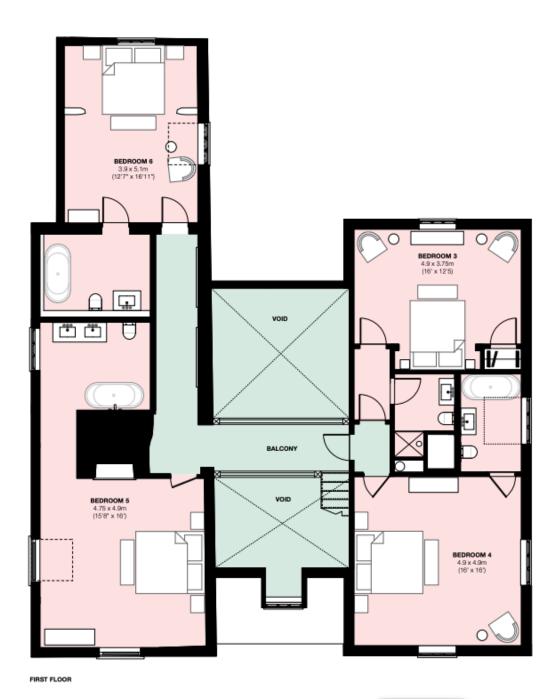

## BEDROOMS - sleeps 12 in 6 bedrooms

• indicates a choice of bed configuration

| Bedroom                     | Beds                                                        | Sleeps | Features                                                  |
|-----------------------------|-------------------------------------------------------------|--------|-----------------------------------------------------------|
| Bedroom 1<br>(Ground Floor) | King-sized bed, can<br>be divided into two<br>single beds • | 2      | En suite has a walk-in shower.                            |
| Bedroom 2<br>(Ground Floor) | Super King bed                                              | 2      | En suite has a walk-in shower.                            |
| Bedroom 3<br>(First Floor)  | King-sized bed                                              | 2      | En suite has a walk-in shower.                            |
| Bedroom 4<br>(First Floor)  | Super King bed, can be divided into two single beds •       | 2      | En suite m has a bathtub with handheld shower.            |
| Bedroom 5<br>(First Floor)  | Super King bed, can<br>be divided into two<br>single beds • | 2      | Master suite En suite has a bathtub with handheld shower. |
| Bedroom 6<br>(First Floor)  | Double bed                                                  | 2      | En-suite with bath.                                       |
| Total                       |                                                             | 12     |                                                           |