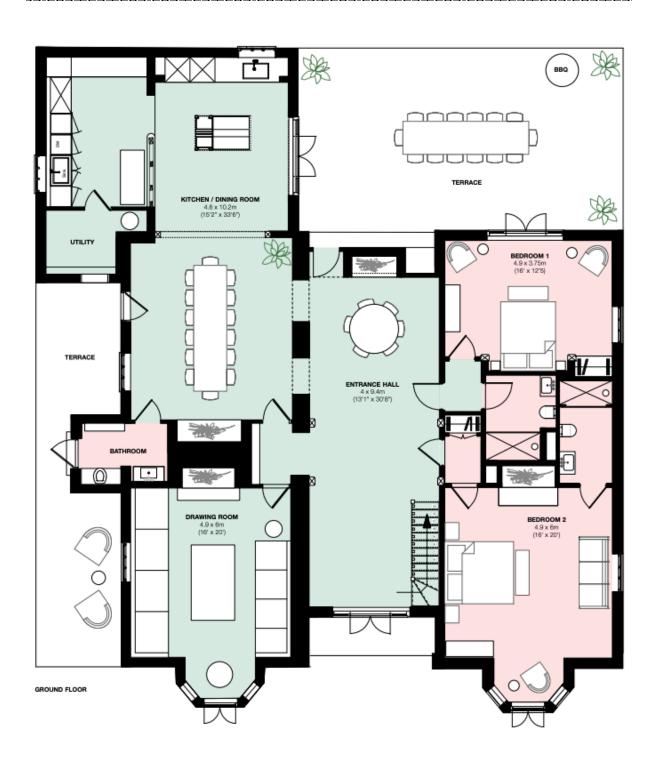

## BEDROOMS - sleeps 12 in 6 bedrooms

• indicates a choice of bed configuration

| Bedroom                     | Beds                                                        | Sleeps | Features                                                  |
|-----------------------------|-------------------------------------------------------------|--------|-----------------------------------------------------------|
| Bedroom 1<br>(Ground Floor) | King-sized bed, can<br>be divided into two<br>single beds • | 2      | En suite has a walk-in shower.                            |
| Bedroom 2<br>(Ground Floor) | Super King bed                                              | 2      | En suite has a walk-in shower.                            |
| Bedroom 3<br>(First Floor)  | King-sized bed                                              | 2      | En suite has a walk-in shower.                            |
| Bedroom 4<br>(First Floor)  | Super King bed, can be divided into two single beds •       | 2      | En suite m has a bathtub with handheld shower.            |
| Bedroom 5<br>(First Floor)  | Super King bed, can<br>be divided into two<br>single beds • | 2      | Master suite En suite has a bathtub with handheld shower. |
| Bedroom 6<br>(First Floor)  | Double bed                                                  | 2      | En-suite with bath.                                       |
| Total                       |                                                             | 12     |                                                           |