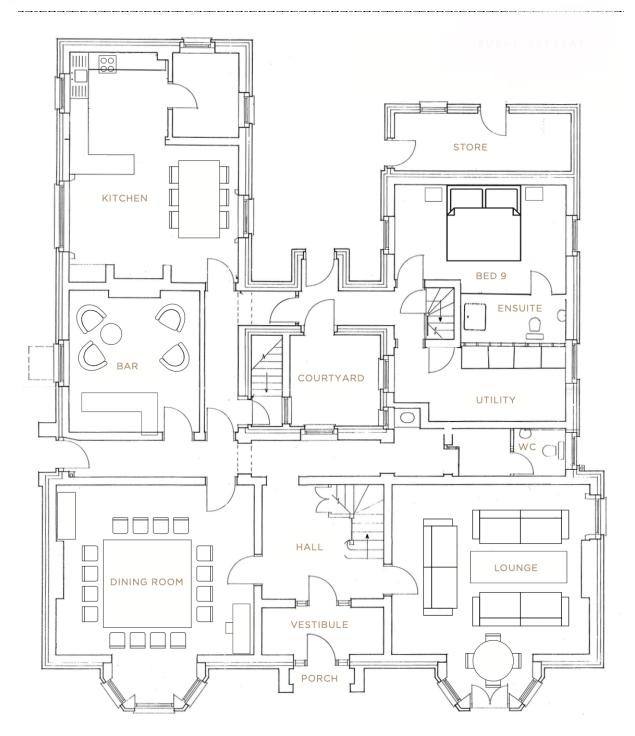

## LIST OF BEDROOMS AND FLOOR PLANS AT WOODLEAVES HOUSE

There are nine luxurious bedrooms to choose from at Woodleaves House, together sleeping 16-21 guests.

Here's a list of all bedrooms available:

## BEDROOMS - sleeps 21 in 9 bedrooms

|                                   |                                                                | 1      |                                                                                                                                                        |
|-----------------------------------|----------------------------------------------------------------|--------|--------------------------------------------------------------------------------------------------------------------------------------------------------|
| Bedroom                           | Beds                                                           | Sleeps | Features                                                                                                                                               |
| 9. Old Spot<br>(Ground floor)     | 1 x Superking bed                                              | 2      | En-suite Wet Room with walk-in shower                                                                                                                  |
| 1. Berkshire<br>(First floor)     | 1 x King size bed                                              | 2      | En-suite with roll top bath & walk-in shower                                                                                                           |
| 2. Duroc<br>(First floor)         | 1 x King size bed                                              | 2      | En-suite – walk-in shower                                                                                                                              |
| 3. Saddleback<br>(First floor)    | 1 x Superking<br>1 x Double sofa bed                           | 2+1    | Large room. En-suite roll top bath & walk-in shower                                                                                                    |
| 4. Tamworth<br>(First floor)      | 1 x King size<br>1 x Double sofa bed                           | 2+1    | Large room. En-suite with walk-in shower                                                                                                               |
| 5. Oxford<br>(First floor)        | 1 x King size bed                                              | 2      | En-suite with walk-in shower shared with Sandy &<br>Black bedroom<br>Inter-connecting to Sandy & Black.                                                |
| 6. Sandy & Black<br>(First floor) | 1 x Super king bed<br>(can be divided into<br>two single beds) | 2      | En-suite with walk-in shower shared with Oxford<br>bedroom<br>Inter-connecting to Oxford.                                                              |
| 7. Second floor<br>Studio         | Double (plus single<br>sofa bed in lounge)                     | 2-3    | Main bathroom with roll top bath & shower shared<br>by bedroom 8.<br>Self-contained kitchen and open plan lounge, with<br>single sofa bed if required. |
| 8. Second floor<br>Sstudio        | Two single beds                                                | 2      | As above.                                                                                                                                              |
| Total                             |                                                                | 16-21  |                                                                                                                                                        |