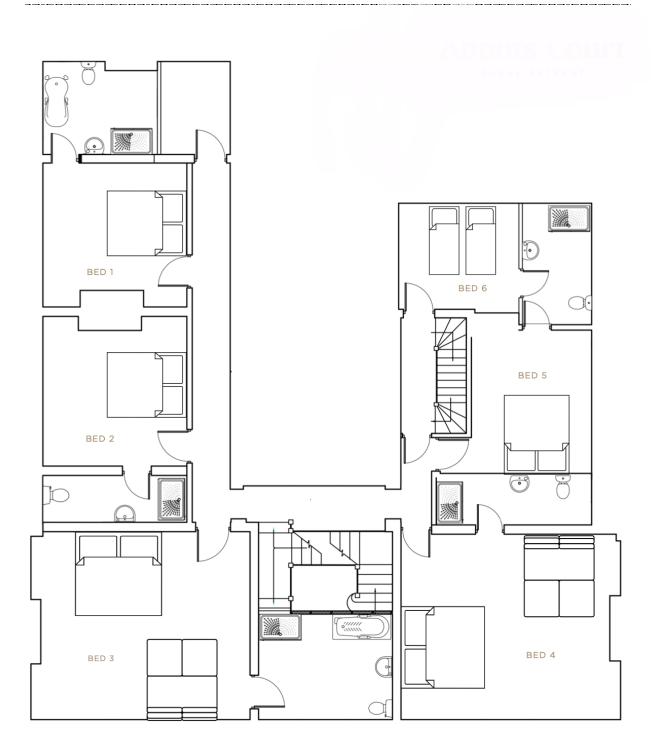

## LIST OF BEDROOMS AND FLOOR PLANS AT WOODLEAVES HOUSE

There are nine luxurious bedrooms to choose from at Woodleaves House, together sleeping 16-21 guests.

Here's a list of all bedrooms available:

## BEDROOMS - sleeps 21 in 9 bedrooms

|                                   |                                                                | 1      |                                                                                                                                                        |
|-----------------------------------|----------------------------------------------------------------|--------|--------------------------------------------------------------------------------------------------------------------------------------------------------|
| Bedroom                           | Beds                                                           | Sleeps | Features                                                                                                                                               |
| 9. Old Spot<br>(Ground floor)     | 1 x Superking bed                                              | 2      | En-suite Wet Room with walk-in shower                                                                                                                  |
| 1. Berkshire<br>(First floor)     | 1 x King size bed                                              | 2      | En-suite with roll top bath & walk-in shower                                                                                                           |
| 2. Duroc<br>(First floor)         | 1 x King size bed                                              | 2      | En-suite – walk-in shower                                                                                                                              |
| 3. Saddleback<br>(First floor)    | 1 x Superking<br>1 x Double sofa bed                           | 2+1    | Large room. En-suite roll top bath & walk-in shower                                                                                                    |
| 4. Tamworth<br>(First floor)      | 1 x King size<br>1 x Double sofa bed                           | 2+1    | Large room. En-suite with walk-in shower                                                                                                               |
| 5. Oxford<br>(First floor)        | 1 x King size bed                                              | 2      | En-suite with walk-in shower shared with Sandy &<br>Black bedroom<br>Inter-connecting to Sandy & Black.                                                |
| 6. Sandy & Black<br>(First floor) | 1 x Super king bed<br>(can be divided into<br>two single beds) | 2      | En-suite with walk-in shower shared with Oxford<br>bedroom<br>Inter-connecting to Oxford.                                                              |
| 7. Second floor<br>Studio         | Double (plus single<br>sofa bed in lounge)                     | 2-3    | Main bathroom with roll top bath & shower shared<br>by bedroom 8.<br>Self-contained kitchen and open plan lounge, with<br>single sofa bed if required. |
| 8. Second floor<br>Sstudio        | Two single beds                                                | 2      | As above.                                                                                                                                              |
| Total                             |                                                                | 16-21  |                                                                                                                                                        |