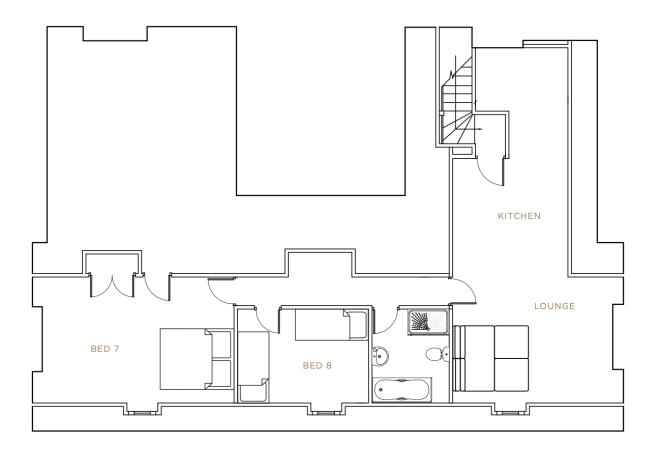

## LIST OF BEDROOMS AND FLOOR PLANS AT WOODLEAVES HOUSE

There are nine luxurious bedrooms to choose from at Woodleaves House, together sleeping 16-21 guests.

Here's a list of all bedrooms available:

## BEDROOMS - sleeps 21 in 9 bedrooms

|                                   |                                                                | 1      |                                                                                                                                                        |
|-----------------------------------|----------------------------------------------------------------|--------|--------------------------------------------------------------------------------------------------------------------------------------------------------|
| Bedroom                           | Beds                                                           | Sleeps | Features                                                                                                                                               |
| 9. Old Spot<br>(Ground floor)     | 1 x Superking bed                                              | 2      | En-suite Wet Room with walk-in shower                                                                                                                  |
| 1. Berkshire<br>(First floor)     | 1 x King size bed                                              | 2      | En-suite with roll top bath & walk-in shower                                                                                                           |
| 2. Duroc<br>(First floor)         | 1 x King size bed                                              | 2      | En-suite – walk-in shower                                                                                                                              |
| 3. Saddleback<br>(First floor)    | 1 x Superking<br>1 x Double sofa bed                           | 2+1    | Large room. En-suite roll top bath & walk-in shower                                                                                                    |
| 4. Tamworth<br>(First floor)      | 1 x King size<br>1 x Double sofa bed                           | 2+1    | Large room. En-suite with walk-in shower                                                                                                               |
| 5. Oxford<br>(First floor)        | 1 x King size bed                                              | 2      | En-suite with walk-in shower shared with Sandy &<br>Black bedroom<br>Inter-connecting to Sandy & Black.                                                |
| 6. Sandy & Black<br>(First floor) | 1 x Super king bed<br>(can be divided into<br>two single beds) | 2      | En-suite with walk-in shower shared with Oxford<br>bedroom<br>Inter-connecting to Oxford.                                                              |
| 7. Second floor<br>Studio         | Double (plus single<br>sofa bed in lounge)                     | 2-3    | Main bathroom with roll top bath & shower shared<br>by bedroom 8.<br>Self-contained kitchen and open plan lounge, with<br>single sofa bed if required. |
| 8. Second floor<br>Sstudio        | Two single beds                                                | 2      | As above.                                                                                                                                              |
| Total                             |                                                                | 16-21  |                                                                                                                                                        |