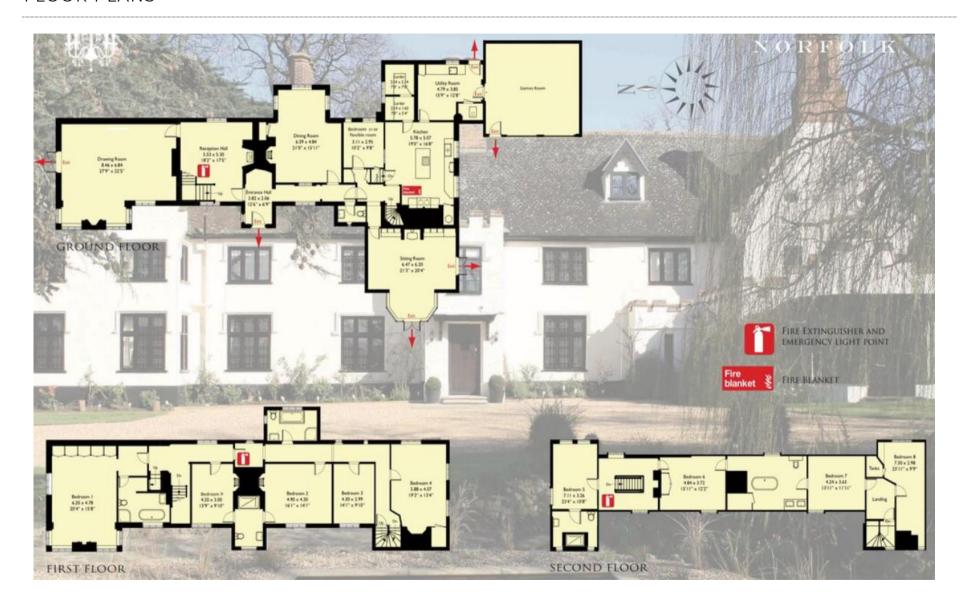

## LIST OF BEDROOMS & FLOOR PLANS AT SAXTON MANOR

## BEDROOMS - sleeps 21 (+4\*) in 10 bedrooms

## • indicates a choice of bed configuration

| Bedroom                      | Beds                                                     | Sleeps   | Features                                                                                                                                                     |
|------------------------------|----------------------------------------------------------|----------|--------------------------------------------------------------------------------------------------------------------------------------------------------------|
| Bedroom 1<br>(first floor)   | Super king size bed                                      | 2        | Ensuite bathroom with roll top bath and separate shower. TV.                                                                                                 |
| Bedroom 2<br>(first floor)   | Super king size bed                                      | 2        | Shared Jack and Jill wet room style ensuite shower room (shared with bedroom 9). Dressing room. TV.                                                          |
| Bedroom 3<br>(first floor)   | Double bed                                               | 2        | Shared family bathroom with bath and separate shower.                                                                                                        |
| Bedroom 4<br>(first floor)   | King size bed, plus<br>single bed                        | 3        | Shared family bathroom with bath and separate shower.                                                                                                        |
| Bedroom 5<br>(second floor)  | Double bed                                               | 2        | Ensuite shower room.                                                                                                                                         |
| Bedroom 6<br>(second floor)  | Four poster double<br>bed                                | 2        | Shared Jack and Jill bathroom with free standing bath (shared with bedroom 7).                                                                               |
| Bedroom 7<br>(second floor)  | Double bed (can be<br>divided into two<br>single beds) ● | 2        | Shared Jack and Jill bathroom with free standing bath (shared with bedroom 6).                                                                               |
| Bedroom 8<br>(second floor)  | Double bed (can be divided into two single beds)         | 2        | Access to shared family bathroom on the first floor or shared bathroom on the second floor (note access to the second floor bathroom is via bedroom 7 only). |
| Bedroom 9<br>(first floor)   | Twin beds                                                | 2        | Shared Jack and Jill wet room style ensuite shower room (shared with bedroom 2).                                                                             |
| Bedroom 10<br>(ground floor) | Double bed (can be divided into two single beds) ●       | 2        | Cloakroom with toilet and sink opposite. Shared family bathroom on first floor with bath and separate shower.                                                |
| Total                        |                                                          | 21 (+4*) |                                                                                                                                                              |