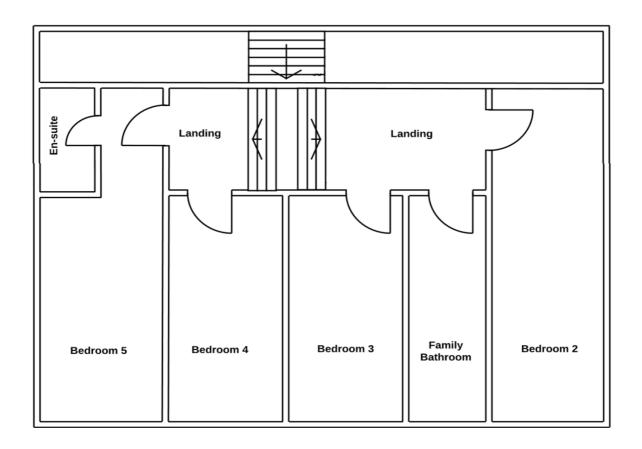

#### The Farmhouse

• Farmhouse (sleeps 12)

# THE FARMHOUSE – sleeps 12 in 5 bedrooms

| Bedroom                     | Beds                                                                                  | Sleeps | Features                                                                                                                                               |
|-----------------------------|---------------------------------------------------------------------------------------|--------|--------------------------------------------------------------------------------------------------------------------------------------------------------|
| Bedroom 1<br>(Ground floor) | 1 super king size bed<br>(can be split into<br>two single beds •)                     | 2      | French door leading to level path around the house. Wheelchair accessible with ramp. Accessible en suite wet room (shower chair available on request). |
| Bedroom 2<br>(First floor)  | 1 super king size bed<br>(can be split into<br>two single beds ●)<br>and 1 single bed | 3      | Use of one of two shared family bathrooms (one on ground floor and one on first floor).                                                                |
| Bedroom 3<br>(First floor)  | 2 single beds (can<br>be joined to make a<br>super king size bed<br>•)                | 2      | Use of one of two shared family bathrooms (one on ground floor and one on first floor).                                                                |
| Bedroom 4<br>(First floor)  | 1 super king size bed<br>(can be split into<br>two single beds •)                     | 2      | Use of one of two shared family bathrooms (one on ground floor and one on first floor).                                                                |
| Bedroom 5<br>(First floor)  | 1 super king size bed<br>(can be split into<br>two single beds ●)<br>and 1 single bed | 3      | En suite shower, toilet and wash basin.                                                                                                                |
| Total                       |                                                                                       | 12     |                                                                                                                                                        |

## FLOOR PLAN - THE FARMHOUSE