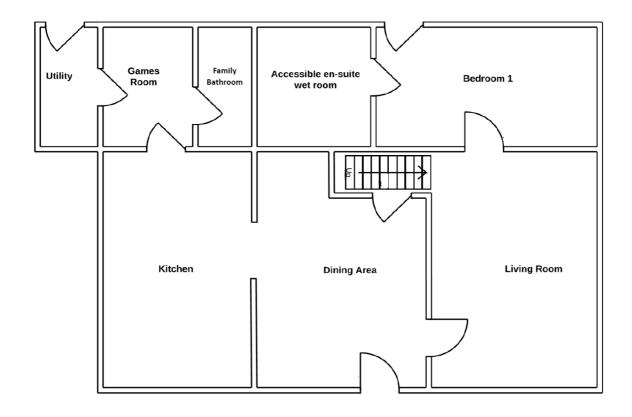

#### The Farmhouse

• Farmhouse (sleeps 12)

# THE FARMHOUSE – sleeps 12 in 5 bedrooms

| Bedroom                     | Beds                                                                                  | Sleeps | Features                                                                                                                                               |
|-----------------------------|---------------------------------------------------------------------------------------|--------|--------------------------------------------------------------------------------------------------------------------------------------------------------|
| Bedroom 1<br>(Ground floor) | 1 super king size bed<br>(can be split into<br>two single beds •)                     | 2      | French door leading to level path around the house. Wheelchair accessible with ramp. Accessible en suite wet room (shower chair available on request). |
| Bedroom 2<br>(First floor)  | 1 super king size bed<br>(can be split into<br>two single beds ●)<br>and 1 single bed | 3      | Use of one of two shared family bathrooms (one on ground floor and one on first floor).                                                                |
| Bedroom 3<br>(First floor)  | 2 single beds (can<br>be joined to make a<br>super king size bed<br>•)                | 2      | Use of one of two shared family bathrooms (one on ground floor and one on first floor).                                                                |
| Bedroom 4<br>(First floor)  | 1 super king size bed<br>(can be split into<br>two single beds •)                     | 2      | Use of one of two shared family bathrooms (one on ground floor and one on first floor).                                                                |
| Bedroom 5<br>(First floor)  | 1 super king size bed<br>(can be split into<br>two single beds ●)<br>and 1 single bed | 3      | En suite shower, toilet and wash basin.                                                                                                                |
| Total                       |                                                                                       | 12     |                                                                                                                                                        |

## FLOOR PLAN - THE FARMHOUSE