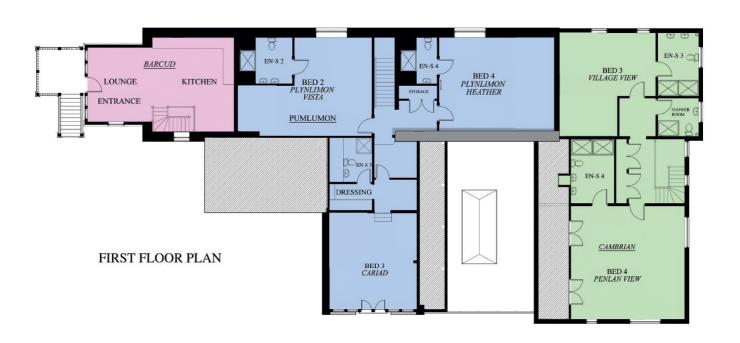

The Barn is divided into 3 spacious, open plan wings: Cambrian, Pumlumon and Barcud, which can be separate or interconnected and sleep up to 38. The characterful and cosy renovated Farmhouse sleeps an additional 12.

#### The Barn

- Barcud (sleeps 5)
- Cambrian (sleeps 17)
- Pumlumon (sleeps 16)

# THE BARN: CAMBRIAN – sleeps 17 in 4 bedrooms

| Bedroom                         | Beds                                                                                   | Sleeps | Features                                                                                         |
|---------------------------------|----------------------------------------------------------------------------------------|--------|--------------------------------------------------------------------------------------------------|
| Rheidol Suite<br>(Ground floor) | 1 super king size bed<br>(can be split into two<br>single beds ●)                      | 2      | Disabled friendly, with direct access out to the Welsh slate patio. Smart TV. En suite wet room. |
| Rhos Suite<br>(Ground floor)    | 1 super king size bed and bunk beds                                                    | 4      | En suite wet room.                                                                               |
| Village Suite<br>(First floor)  | 1 super king size bed<br>(can be split into two<br>single beds •) and 3<br>single beds | 5      | Seating area, Smart TV. En suite wet room with twin showers and sinks.                           |
| Penlan Suite<br>(First floor)   | 1 super king size bed<br>(can be split into two<br>single beds •) and<br>4 single beds | 6      | Seating area, Smart TV. En suite wet room with twin showers and sinks.                           |
| Total                           |                                                                                        | 17     |                                                                                                  |

## THE BARN: PUMLUMON – sleeps 16 in 4 bedrooms

| Bedroom                        | Beds                                                                                                                | Sleeps | Features                                                                                                                                                                                                                           |
|--------------------------------|---------------------------------------------------------------------------------------------------------------------|--------|------------------------------------------------------------------------------------------------------------------------------------------------------------------------------------------------------------------------------------|
| Cariad Suite<br>(First floor)  | Deluxe suite with<br>I super king size bed                                                                          | 2      | Cariad (Welsh for love) is a unique, romantic suite, perfect for popping the question or celebrating each other. Seating area, separate dressing room, Smart TV and private Juliet balcony with stunning views. En suite wet room. |
| Heather Suite<br>(First floor) | 1 double bed (can be<br>split into two single<br>beds ●) and<br>3 single beds                                       | 5      | Seating area, Smart TV and sky<br>light above the double bed. En<br>suite wet room.                                                                                                                                                |
| Vista Suite<br>(First floor)   | 2 super king size beds<br>(one can be split into<br>two single beds ●), the<br>other with custom over<br>single bed | 5      | Seating area, Smart TV. En suite wet room.                                                                                                                                                                                         |
| Isaf Suite<br>(Ground floor)   | 1 super king size bed<br>(can be split into two<br>single beds •) and<br>2 single beds                              | 4      | Seating area, Smart TV. En suite wet room.                                                                                                                                                                                         |
| Total                          |                                                                                                                     | 16     |                                                                                                                                                                                                                                    |

## FLOOR PLAN - THE BARN

- = Barcud
- = Pulumon
- = Cambrian
- = Communal