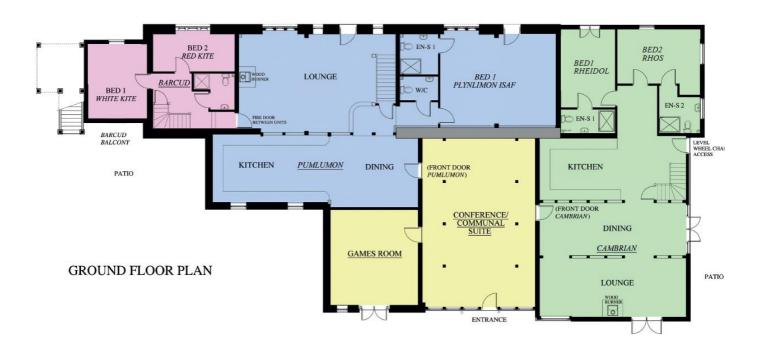

The Barn is divided into 3 spacious, open plan wings: Cambrian, Pumlumon and Barcud, which can be separate or interconnected and sleep up to 38. The characterful and cosy renovated Farmhouse sleeps an additional 12.

#### The Barn

- Barcud (sleeps 5)
- Cambrian (sleeps 17)
- Pumlumon (sleeps 16)

## THE BARN: BARCUD - sleeps 5 in 2 bedrooms

| Bedroom                       | Beds                                                              | Sleeps | Features                                                                                                                                                                                   |
|-------------------------------|-------------------------------------------------------------------|--------|--------------------------------------------------------------------------------------------------------------------------------------------------------------------------------------------|
| Barcud Coch<br>(Ground floor) | 1 super king size bed<br>(can be split into two<br>single beds •) | 2      | Shared family wet room with<br>Grohe shower on the ground<br>floor. Private access directly<br>onto the Welsh slate patio.<br>Smart TV and Netflix.<br>Wheelchair accessible with<br>ramp. |
| Barcud Gwyn<br>(Ground floor) | 1 single bed and sturdy<br>custom-built bunk beds                 | 3      | Shared family wet room with<br>Grohe shower on the ground<br>floor. Floor to ceiling windows<br>with lovely views. Smart TV and<br>Netflix.                                                |
| Total                         |                                                                   | 5      |                                                                                                                                                                                            |

# THE BARN: CAMBRIAN – sleeps 17 in 4 bedrooms

| Bedroom                         | Beds                                                                                   | Sleeps | Features                                                                                         |
|---------------------------------|----------------------------------------------------------------------------------------|--------|--------------------------------------------------------------------------------------------------|
| Rheidol Suite<br>(Ground floor) | 1 super king size bed<br>(can be split into two<br>single beds ●)                      | 2      | Disabled friendly, with direct access out to the Welsh slate patio. Smart TV. En suite wet room. |
| Rhos Suite<br>(Ground floor)    | 1 super king size bed and bunk beds                                                    | 4      | En suite wet room.                                                                               |
| Village Suite<br>(First floor)  | 1 super king size bed<br>(can be split into two<br>single beds •) and 3<br>single beds | 5      | Seating area, Smart TV. En suite wet room with twin showers and sinks.                           |
| Penlan Suite<br>(First floor)   | 1 super king size bed<br>(can be split into two<br>single beds •) and<br>4 single beds | 6      | Seating area, Smart TV. En suite wet room with twin showers and sinks.                           |
| Total                           |                                                                                        | 17     |                                                                                                  |

## THE BARN: PUMLUMON – sleeps 16 in 4 bedrooms

| Bedroom                        | Beds                                                                                                                | Sleeps | Features                                                                                                                                                                                                                           |
|--------------------------------|---------------------------------------------------------------------------------------------------------------------|--------|------------------------------------------------------------------------------------------------------------------------------------------------------------------------------------------------------------------------------------|
| Cariad Suite<br>(First floor)  | Deluxe suite with<br>I super king size bed                                                                          | 2      | Cariad (Welsh for love) is a unique, romantic suite, perfect for popping the question or celebrating each other. Seating area, separate dressing room, Smart TV and private Juliet balcony with stunning views. En suite wet room. |
| Heather Suite<br>(First floor) | 1 double bed (can be<br>split into two single<br>beds ●) and<br>3 single beds                                       | 5      | Seating area, Smart TV and sky<br>light above the double bed. En<br>suite wet room.                                                                                                                                                |
| Vista Suite<br>(First floor)   | 2 super king size beds<br>(one can be split into<br>two single beds ●), the<br>other with custom over<br>single bed | 5      | Seating area, Smart TV. En suite wet room.                                                                                                                                                                                         |
| Isaf Suite<br>(Ground floor)   | 1 super king size bed<br>(can be split into two<br>single beds •) and<br>2 single beds                              | 4      | Seating area, Smart TV. En suite wet room.                                                                                                                                                                                         |
| Total                          |                                                                                                                     | 16     |                                                                                                                                                                                                                                    |

## FLOOR PLAN - THE BARN

- = Barcud
- = Pulumon
- = Cambrian
- = Communal