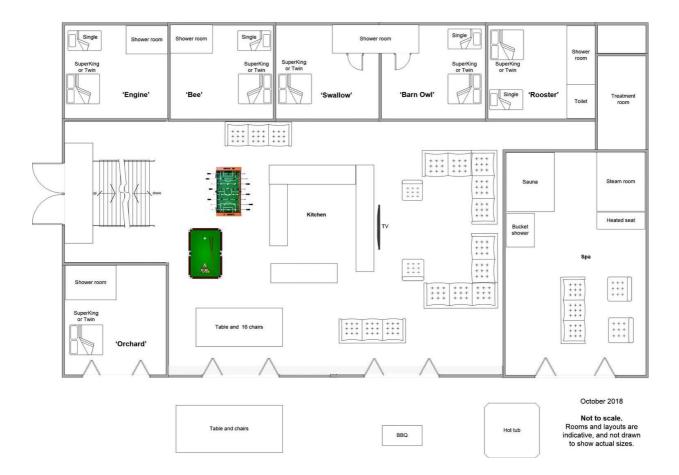

## CEDAR BARN - sleeps 16 in 6 bedrooms

• indicates a choice of bed configuration

| Bedroom  | Beds                                                                       | Sleeps | Features                                       |
|----------|----------------------------------------------------------------------------|--------|------------------------------------------------|
| Orchard  | Super-king double, can be divided into two single beds •                   | 2      | En suite with shower. Bi-fold doors to garden. |
| Engine   | Super-king double (can be divided into two single beds), plus single bed • | 3      | En suite with shower.                          |
| Bee      | Super-king double (can be divided into two single beds), plus single bed   | 3      | En suite with shower.                          |
| Swallow  | Super-king double, can be divided into two single beds •                   | 2      | Shares shower room with Barn Owl.              |
| Barn Owl | Super-king double (can be divided into two single beds), plus single bed • | 3      | Shares shower room with Swallow.               |
| Rooster  | Super-king double (can be divided into two single beds), plus single bed   | 3      | En suite rain shower room.                     |
| Total    |                                                                            | 16     |                                                |

## **FLOOR PLAN**