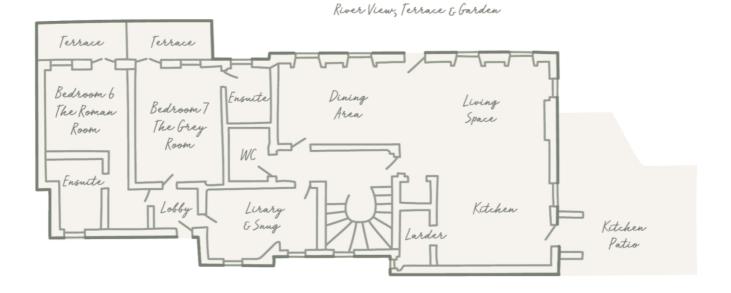

>plus sofa bed<br>which can be<br>made up for two<br>children if<br>required • | 2-4    | This bedroom comes with a separate living area, with<br>a TV plus seating including a sofa bed that can be<br>made up to accommodate up to two children. The<br>en-suite bathroom has a copper free-standing bath,<br>double sink and a walk-in shower. |
| Total                                   |                                                                                                 | 14-16  |                                                                                                                                                                                                                                                         |



## FLOOR PLANS

### Lower Ground Floor



Ground Floor





### First Floor