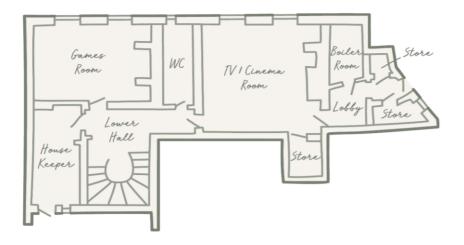

uper king bed<br>plus sofa bed<br>which can be<br>made up for two<br>children if<br>required • | 2-4    | This bedroom comes with a separate living area, with<br>a TV plus seating including a sofa bed that can be<br>made up to accommodate up to two children. The<br>en-suite bathroom has a copper free-standing bath,<br>double sink and a walk-in shower. |
| Total                                   |                                                                                                 | 14-16  |                                                                                                                                                                                                                                                         |



## FLOOR PLANS

### Lower Ground Floor



Ground Floor





### First Floor