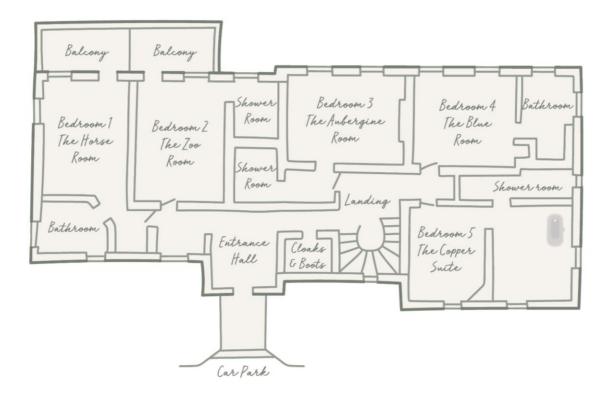

ch can be<br>made up for two<br>children if<br>required • | 2-4    | This bedroom comes with a separate living area, with<br>a TV plus seating including a sofa bed that can be<br>made up to accommodate up to two children. The<br>en-suite bathroom has a copper free-standing bath,<br>double sink and a walk-in shower. |
| Total                                   |                                                                                                 | 14-16  |                                                                                                                                                                                                                                                         |



## FLOOR PLANS

### Lower Ground Floor



Ground Floor





### First Floor