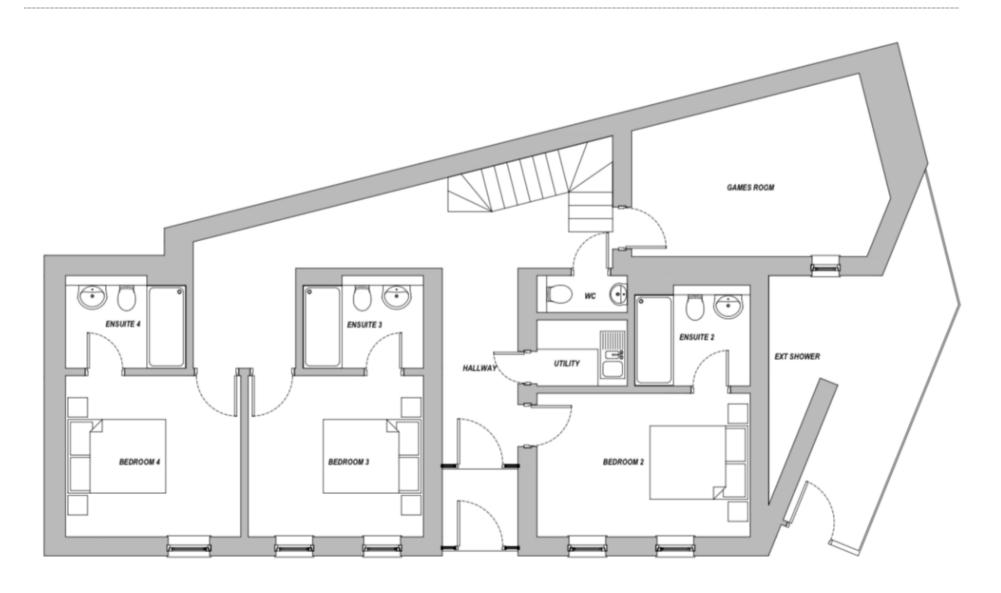

## LIST OF BEDROOMS & FLOOR PLANS AT PORTHGAN HOUSE

## BEDROOMS – sleeps 8-10 in 4 bedrooms

## • indicates a choice of bed configuration

| Bedroom                          | Beds                                                              | Sleeps | Features                                                                                       |
|----------------------------------|-------------------------------------------------------------------|--------|------------------------------------------------------------------------------------------------|
| Bedroom 1<br>(first floor)       | Super king size bed<br>(can be divided into<br>two single beds) • | 2      | Master bedroom. Sea views.<br>Ensuite bathroom with bath and<br>separate shower.               |
| Bedroom 2<br>(ground floor)      | Twin beds                                                         | 2      | Ensuite bathroom with bath and handheld shower.                                                |
| Bedroom 3<br>(ground floor)      | King size bed (can be<br>divided into two<br>single beds) ●       | 2      | Ensuite shower room.                                                                           |
| Bedroom 4<br>(ground floor)      | King size bed (can be<br>divided into two<br>single beds) •       | 2      | Ensuite shower room.                                                                           |
| Cinema/TV room<br>(ground floor) | Double sofa bed                                                   | 2      | WC next door to cinema room.<br>Shares ensuite with one of the<br>other ground floor bedrooms. |
| Total                            |                                                                   | 8-10   |                                                                                                |