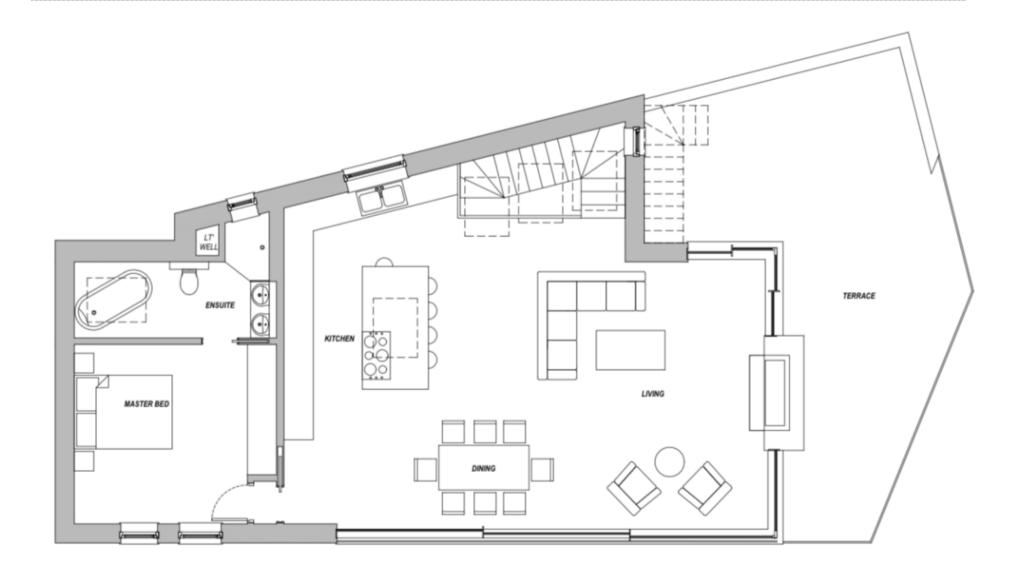

d (can be<br>divided into two<br>single beds) ●       | 2      | Ensuite shower room.                                                                           |
| Bedroom 4<br>(ground floor)      | King size bed (can be<br>divided into two<br>single beds) •       | 2      | Ensuite shower room.                                                                           |
| Cinema/TV room<br>(ground floor) | Double sofa bed                                                   | 2      | WC next door to cinema room.<br>Shares ensuite with one of the<br>other ground floor bedrooms. |
| Total                            |                                                                   | 8-10   |                                                                                                |