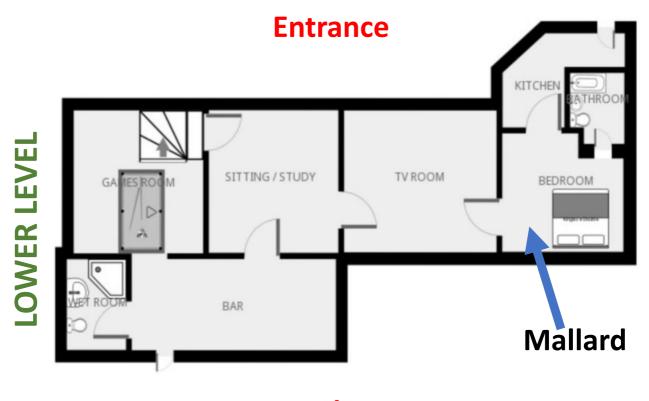

## BEDROOMS – sleeps 29 in 13 bedrooms

| Bedroom                      | Beds                                     | Sleeps | Features                                     |
|------------------------------|------------------------------------------|--------|----------------------------------------------|
| Mallard<br>(lower level)     | King size bed                            | 2      | En-suite bathroom with bath and shower over. |
| Kingfisher<br>(ground floor) | King size four poster<br>bed plus single | 3      | En-suite bathroom with bath and shower over. |
| Osprey<br>(ground floor)     | King size bed plus single                | 3      | En-suite bathroom with bath and shower over. |
| Heron<br>(first floor)       | King size four poster<br>bed plus single | 3      | En-suite bathroom with shower.               |
| Robin<br>(first floor)       | King size bed                            | 2      | En-suite bathroom with shower.               |