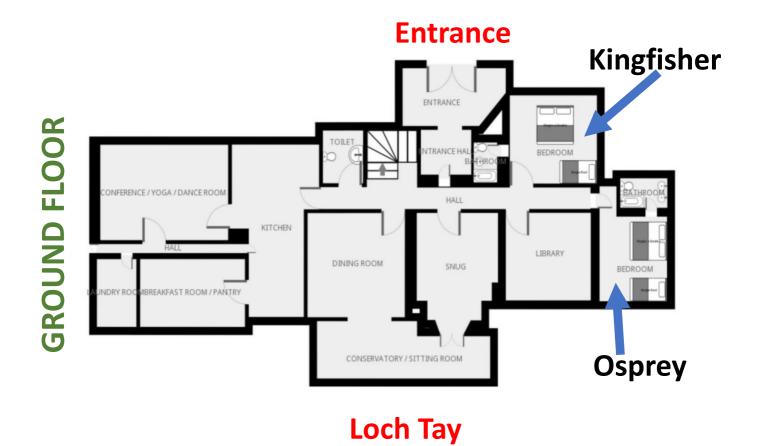

## BEDROOMS – sleeps 29 in 13 bedrooms

| Bedroom                      | Beds                                     | Sleeps | Features                                     |
|------------------------------|------------------------------------------|--------|----------------------------------------------|
| Mallard<br>(lower level)     | King size bed                            | 2      | En-suite bathroom with bath and shower over. |
| Kingfisher<br>(ground floor) | King size four poster<br>bed plus single | 3      | En-suite bathroom with bath and shower over. |
| Osprey<br>(ground floor)     | King size bed plus single                | 3      | En-suite bathroom with bath and shower over. |
| Heron<br>(first floor)       | King size four poster<br>bed plus single | 3      | En-suite bathroom with shower.               |
| Robin<br>(first floor)       | King size bed                            | 2      | En-suite bathroom with shower.               |