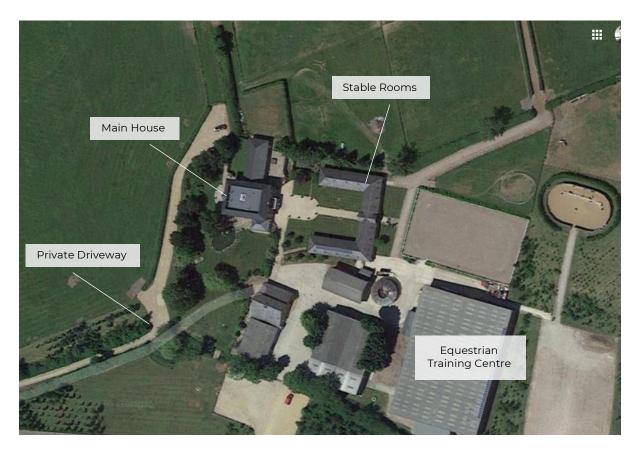

## STABLE BEDROOMS

There are 5 bedrooms sleeping 10 guests in the main house, plus a further 12 bedrooms sleeping an additional 24 guests (at additional cost) in the Stables close to the house.

Satellite image showing the location of the Stable Rooms in relation to the Main House.