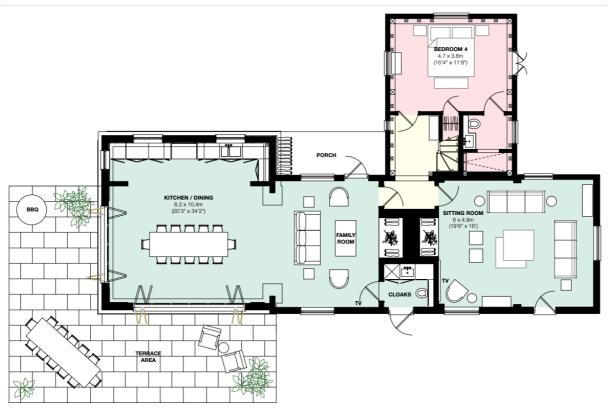

## LIST OF BEDROOMS & FLOOR PLANS AT HOUSE ON THE MOAT, SUFFOLK

House on the Moat sleeps 12 guests comfortably. Pick one of six characterful bedrooms, including one perched over the water in its own boat house complete with in-room roll-top bath and a hot tub on the decking overlooking the moat.

## • indicates a choice of bed configuration

| Bedroom                                     | Beds                                                        | Sleeps | Features                                                                                                                                              |
|---------------------------------------------|-------------------------------------------------------------|--------|-------------------------------------------------------------------------------------------------------------------------------------------------------|
| Bedroom 1<br>(First Floor)                  | King-sized bed                                              | 2      | En-suite with walk-in shower.                                                                                                                         |
| Bedroom 2<br>(First Floor)                  | Super king bed                                              | 2      | Master bedroom. Free-<br>standing zinc roll-top bath<br>plus an en-suite bathroom<br>accessed via stairs in the<br>bedroom with sink and WC.          |
| Bedroom 3<br>(First Floor)                  | King-sized bed, can<br>be divided into two<br>single beds • | 2      | En-suite bathroom with bathtub.                                                                                                                       |
| Bedroom 4<br>(Ground Floor)                 | King-sized bed, can<br>be divided into two<br>single beds • | 2      | En-suite with walk-in shower.                                                                                                                         |
| Bedroom 5<br>(Second Floor)                 | King-sized bed                                              | 2      | En-suite bathroom with bathtub.                                                                                                                       |
| Bedroom 6<br>(Boat House -<br>Ground Floor) | King-sized bed                                              | 2      | En-suite. A wonderful private bedroom in the boat house over the moat with freestanding roll-top bath with handheld shower and a hot tub on the deck. |
| Total                                       |                                                             | 12     |                                                                                                                                                       |

## Overall capacity:

- If each guest wants a private bedroom, the total capacity is 6.
- If each guest would like their own bed, the total capacity is 8.

GROUND FLOOR

FIRST FLOOR

SECOND FLOOR