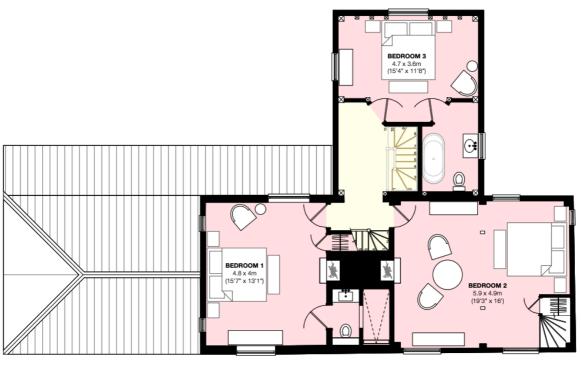

## LIST OF BEDROOMS & FLOOR PLANS AT HOUSE ON THE MOAT, SUFFOLK

House on the Moat sleeps 12 guests comfortably. Pick one of six characterful bedrooms, including one perched over the water in its own boat house complete with in-room roll-top bath and a hot tub on the decking overlooking the moat.

## • indicates a choice of bed configuration

| Bedroom                                     | Beds                                                        | Sleeps | Features                                                                                                                                              |
|---------------------------------------------|-------------------------------------------------------------|--------|-------------------------------------------------------------------------------------------------------------------------------------------------------|
| Bedroom 1<br>(First Floor)                  | King-sized bed                                              | 2      | En-suite with walk-in shower.                                                                                                                         |
| Bedroom 2<br>(First Floor)                  | Super king bed                                              | 2      | Master bedroom. Free-<br>standing zinc roll-top bath<br>plus an en-suite bathroom<br>accessed via stairs in the<br>bedroom with sink and WC.          |
| Bedroom 3<br>(First Floor)                  | King-sized bed, can<br>be divided into two<br>single beds • | 2      | En-suite bathroom with bathtub.                                                                                                                       |
| Bedroom 4<br>(Ground Floor)                 | King-sized bed, can<br>be divided into two<br>single beds • | 2      | En-suite with walk-in shower.                                                                                                                         |
| Bedroom 5<br>(Second Floor)                 | King-sized bed                                              | 2      | En-suite bathroom with bathtub.                                                                                                                       |
| Bedroom 6<br>(Boat House -<br>Ground Floor) | King-sized bed                                              | 2      | En-suite. A wonderful private bedroom in the boat house over the moat with freestanding roll-top bath with handheld shower and a hot tub on the deck. |
| Total                                       |                                                             | 12     |                                                                                                                                                       |

## Overall capacity:

- If each guest wants a private bedroom, the total capacity is 6.
- If each guest would like their own bed, the total capacity is 8.

GROUND FLOOR

FIRST FLOOR

SECOND FLOOR