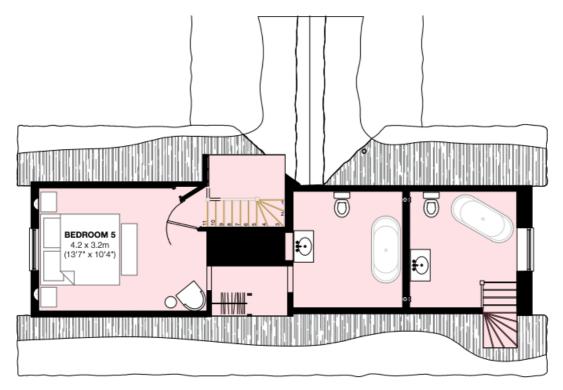

## LIST OF BEDROOMS & FLOOR PLANS AT HOUSE ON THE MOAT, SUFFOLK

House on the Moat sleeps 12 guests comfortably. Pick one of six characterful bedrooms, including one perched over the water in its own boat house complete with in-room roll-top bath and a hot tub on the decking overlooking the moat.

## • indicates a choice of bed configuration

| Bedroom                                     | Beds                                                        | Sleeps | Features                                                                                                                                              |
|---------------------------------------------|-------------------------------------------------------------|--------|-------------------------------------------------------------------------------------------------------------------------------------------------------|
| Bedroom 1<br>(First Floor)                  | King-sized bed                                              | 2      | En-suite with walk-in shower.                                                                                                                         |
| Bedroom 2<br>(First Floor)                  | Super king bed                                              | 2      | Master bedroom. Free-<br>standing zinc roll-top bath<br>plus an en-suite bathroom<br>accessed via stairs in the<br>bedroom with sink and WC.          |
| Bedroom 3<br>(First Floor)                  | King-sized bed, can<br>be divided into two<br>single beds • | 2      | En-suite bathroom with bathtub.                                                                                                                       |
| Bedroom 4<br>(Ground Floor)                 | King-sized bed, can<br>be divided into two<br>single beds • | 2      | En-suite with walk-in shower.                                                                                                                         |
| Bedroom 5<br>(Second Floor)                 | King-sized bed                                              | 2      | En-suite bathroom with bathtub.                                                                                                                       |
| Bedroom 6<br>(Boat House -<br>Ground Floor) | King-sized bed                                              | 2      | En-suite. A wonderful private bedroom in the boat house over the moat with freestanding roll-top bath with handheld shower and a hot tub on the deck. |
| Total                                       |                                                             | 12     |                                                                                                                                                       |

## Overall capacity:

- If each guest wants a private bedroom, the total capacity is 6.
- If each guest would like their own bed, the total capacity is 8.

GROUND FLOOR

FIRST FLOOR

SECOND FLOOR