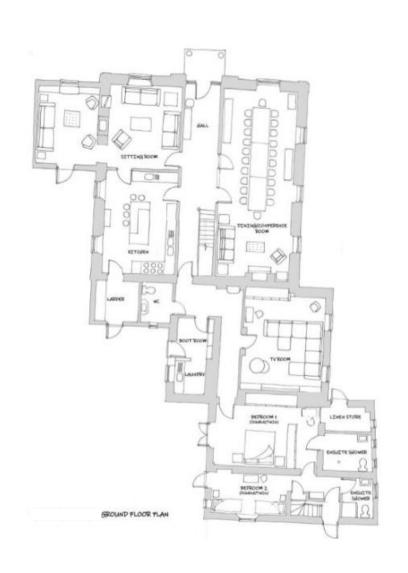

## LIST OF BEDROOMS & FLOOR PLANS AT GALPIN MANOR

## • indicates a choice of bed configuration

| Bedroom                     | Beds                                                                         | Sleeps | Features                                                                                                                                |
|-----------------------------|------------------------------------------------------------------------------|--------|-----------------------------------------------------------------------------------------------------------------------------------------|
| Bedroom 1<br>(ground floor) | Super king size bed<br>(can be divided into<br>two single beds) •            | 2      | Ensuite shower room.<br>Space for a cot.                                                                                                |
| Bedroom 2<br>(ground floor) | Super king size bed<br>(can be divided into<br>two single beds) •            | 2      | Private shower room. Space for a cot. Please note, bedroom 2 can only be accessed via bedroom 1, from outside, or from bedroom 3 above. |
| Bedroom 3<br>(first floor)  | Four single beds (can be joined into two super king size beds)               | 4      | Large private bathroom with bath,<br>separate shower and double sink.<br>Space for a cot.                                               |
| Bedroom 4<br>(first floor)  | Three single beds (or<br>one super king size<br>bed and one single<br>bed) • | 3      | Ensuite shower room.                                                                                                                    |
| Bedroom 5<br>(first floor)  | Double bed                                                                   | 2      | Ensuite with bath with overhead shower.<br>Space for a cot.                                                                             |
| Bedroom 6<br>(first floor)  | Double bed                                                                   | 2      | Ensuite with bath with overhead shower.<br>Space for a cot.                                                                             |
| Bedroom 7<br>(first floor)  | Super king size bed<br>(can be divided into<br>two single beds) •            | 2      | Ensuite with bath with overhead shower. Space for a cot.                                                                                |
| Bedroom 8<br>(first floor)  | Super king size bed<br>(can be divided into<br>two single beds)              | 2      | Private bathroom across the corridor with bath with overhead shower.                                                                    |
| Bedroom 9<br>(first floor)  | Super king size bed<br>(can be divided into<br>two single beds)              | 2      | Ensuite bathroom with bath and separate shower. Space for a cot.                                                                        |
| Total                       |                                                                              | 21     |                                                                                                                                         |