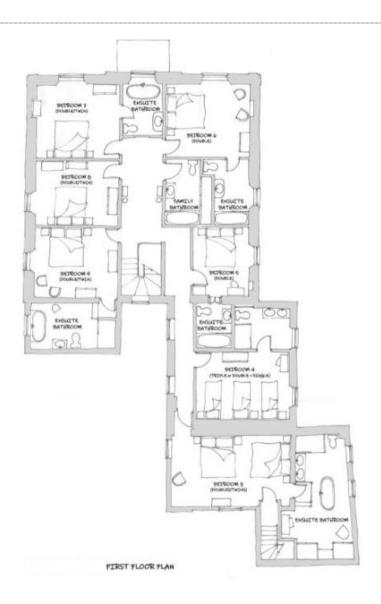

## LIST OF BEDROOMS & FLOOR PLANS AT GALPIN MANOR

## BEDROOMS – sleeps 21 in 9 bedrooms

## • indicates a choice of bed configuration

| Bedroom                     | Beds                                                                         | Sleeps | Features                                                                                                                                |
|-----------------------------|------------------------------------------------------------------------------|--------|-----------------------------------------------------------------------------------------------------------------------------------------|
| Bedroom 1<br>(ground floor) | Super king size bed<br>(can be divided into<br>two single beds) •            | 2      | Ensuite shower room.<br>Space for a cot.                                                                                                |
| Bedroom 2<br>(ground floor) | Super king size bed<br>(can be divided into<br>two single beds) •            | 2      | Private shower room. Space for a cot. Please note, bedroom 2 can only be accessed via bedroom 1, from outside, or from bedroom 3 above. |
| Bedroom 3<br>(first floor)  | Four single beds (can be joined into two super king size beds)               | 4      | Large private bathroom with bath,<br>separate shower and double sink.<br>Space for a cot.                                               |
| Bedroom 4<br>(first floor)  | Three single beds (or<br>one super king size<br>bed and one single<br>bed) • | 3      | Ensuite shower room.                                                                                                                    |
| Bedroom 5<br>(first floor)  | Double bed                                                                   | 2      | Ensuite with bath with overhead shower.<br>Space for a cot.                                                                             |
| Bedroom 6<br>(first floor)  | Double bed                                                                   | 2      | Ensuite with bath with overhead shower.<br>Space for a cot.                                                                             |
| Bedroom 7<br>(first floor)  | Super king size bed<br>(can be divided into<br>two single beds) •            | 2      | Ensuite with bath with overhead shower. Space for a cot.                                                                                |
| Bedroom 8<br>(first floor)  | Super king size bed<br>(can be divided into<br>two single beds)              | 2      | Private bathroom across the corridor with bath with overhead shower.                                                                    |
| Bedroom 9<br>(first floor)  | Super king size bed<br>(can be divided into<br>two single beds)              | 2      | Ensuite bathroom with bath and separate shower. Space for a cot.                                                                        |
| Total                       |                                                                              | 21     |                                                                                                                                         |