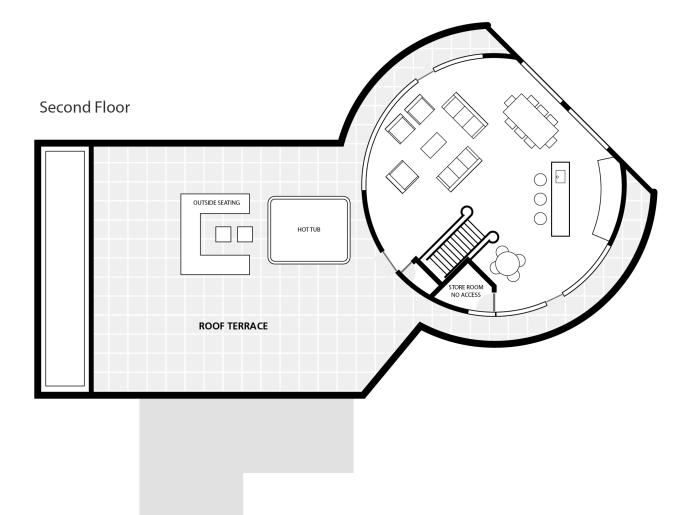

#### UPPER-FLOOR LIVING SPACES

The upper floor is a truly jaw dropping space – a circular open-plan room that incorporates a kitchen, dining room and sitting room into one sun-drenched communal area. Surrounded on all sides by nothing but glass your eye is drawn inexorably outwards towards the mesmerising sea. With your uninterrupted birds eye view of the stunning Fistral beach and wide blue ocean beyond, you'll struggle to tear your gaze away - especially if its stormy!

Dining table that seats 10, a state of the art sleek white kitchen with all mod cons, and an ample comfy sitting area with desk and TV. Kitchen has a breakfast bar and additional card/breakfast table nearby.

Surrounded on all sides with a wrap-around balcony - If the weather is kind, open up onto the huge 120m2 sun terrace with seating area and decadent hot tub. Definitely worth cracking open a bottle of something to watch the sunset from here.

### FLOOR PLANS