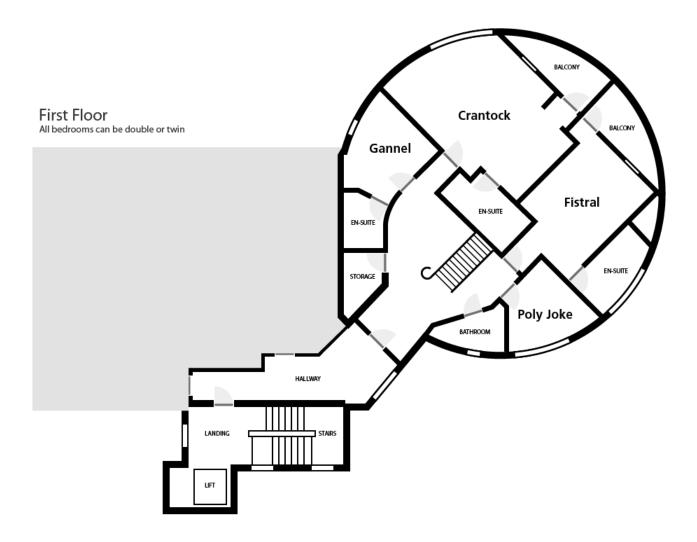

#### BEDROOMS - sleeps 10 (+2) in 4 bedrooms

# indicates a choice of bed configuration

| Bedroom   | Beds                                                                                                                   | Sleeps | Features                                                                                                                                                           |
|-----------|------------------------------------------------------------------------------------------------------------------------|--------|--------------------------------------------------------------------------------------------------------------------------------------------------------------------|
| Crantock  | Super king size bed<br>can be divided into<br>two single beds •<br>plus a clever bed-in-<br>a-box for extra<br>guests. | 2+1*   | Enormous bedroom with<br>private balcony and en suite<br>bathroom with a bath and<br>separate shower. It even has a<br>double sofa sitting area with its<br>own TV |
| Fistral   | Super king size bed<br>can be divided into<br>two single beds •                                                        | 2+]*   | Second master suite with<br>private balcony and<br>en suite shower room.                                                                                           |
| Poly Joke | Super king size bed<br>can be divided into<br>two single beds •                                                        | 2      | Next door bathroom with shower over bath                                                                                                                           |

| Gannel | Super king size bed<br>can be divided into<br>two single beds ● | 2       | En suite shower room. |
|--------|-----------------------------------------------------------------|---------|-----------------------|
| Total  |                                                                 | 8 (+2)* |                       |

### FLOOR PLANS